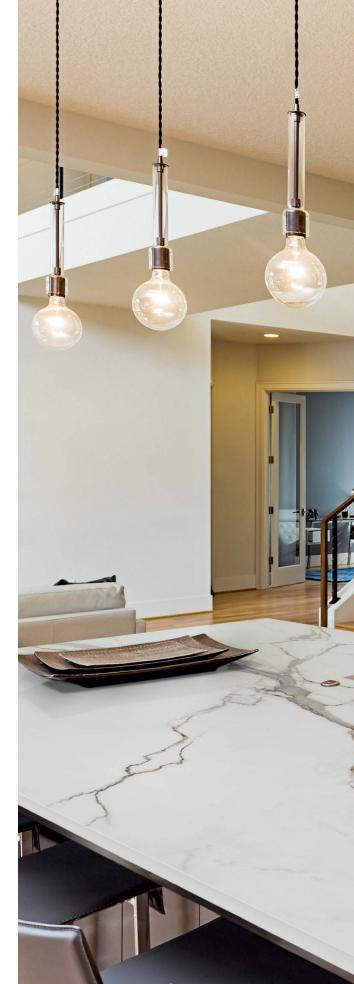

# QUARTZ: A NATURAL BEAUTY WITH ETERNAL LOOKS

There are countertops, and then there's Q. In a league all on its own, Q Premium Natural Quartz Countertops embodies modern elegance with the perfect mix of natural and manufactured materials for superior style and performance. With over 100 scratch, heat, and stain resistant styles, you can count on Q to retain its good looks even in the busiest of settings.

### **VARIETY OF ON-TREND COLORS & STYLES**

Q Premium Natural Quartz is available in a wide array of marble, natural and modern designs. Beautiful and timeless colors, from warm to cool white, light to dark gray tones, and rich creams and inviting browns, enhance the look of a room no matter the design. Dramatic to subtle veins offer the look of natural marble.