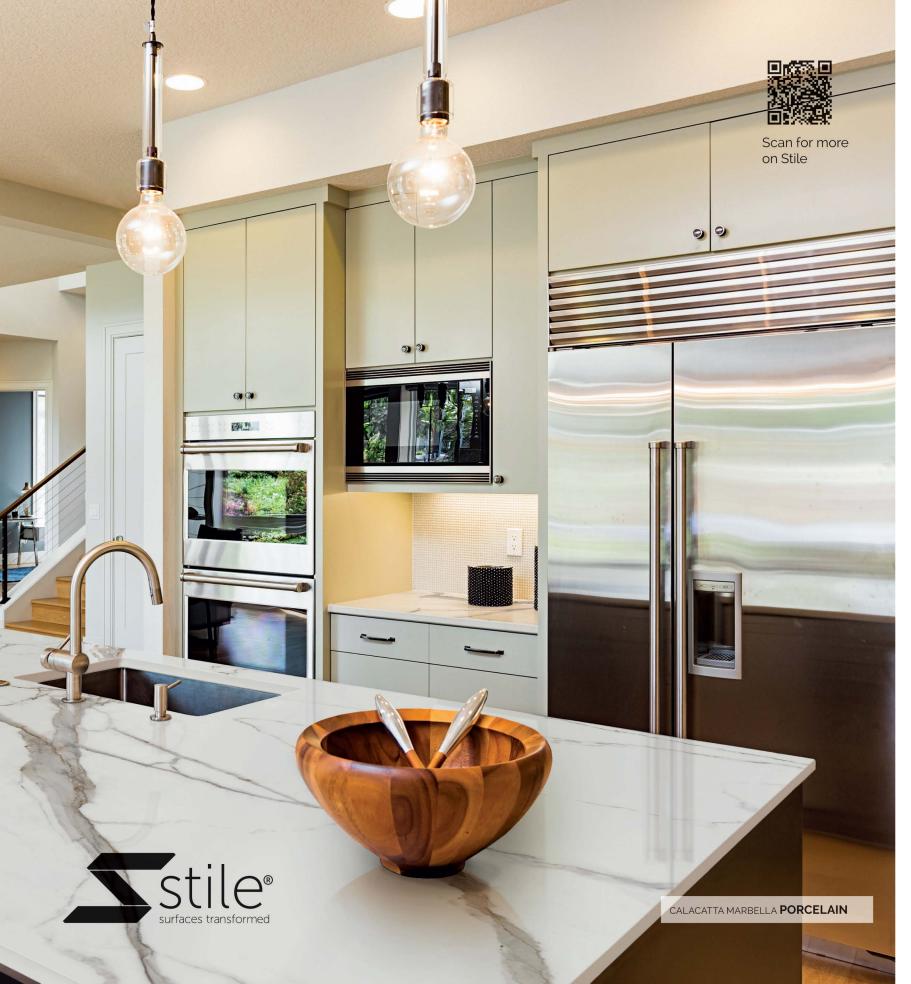

## STILE PORCELAIN SLABS: A REVOLUTION

Stile Porcelain slabs puts our love of beautiful veins and modern sophistication on display in a large format, lightweight, and ultra-thin polished porcelain panels (6mm, 12mm, and now 2cm) But why stop at the countertops? Stile Porcelain slabs is a modern-day marvel suitable for virtually all your interior and exterior residential and commercial projects. Stile is low-maintenance, easy to clean and impervious to germs and bacteria.

### 2cm thickness is ideal for:

• Kitchen and Bathroom Countertops, Outside Kitchen Countertops, Shower Walls