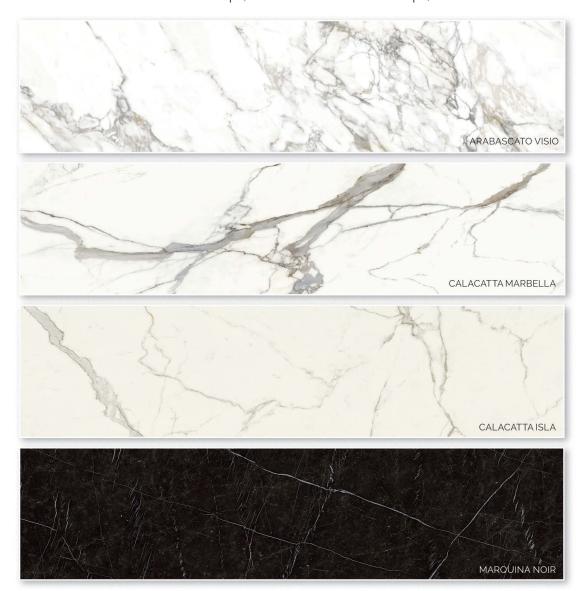

### **VARIETY OF ON-TREND COLORS & STYLES**

Q Premium Natural Quartz is available in a wide array of marble, natural and modern designs. Beautiful and timeless colors, from warm to cool white, light to dark gray tones, and rich creams and inviting browns, enhance the look of a room no matter the design. Dramatic to subtle veins offer the look of natural marble.

# WHAT DOES LUMALUXE ADD TO OUR QUARTZ DESIGNS?

In a word: Depth!

We hear time and time again that what makes natural stone Quartzite's desirable as a surface is the translucency and depth of material, LumaLuxe adds depth of color to Quartz material enhancing the beauty and naturalism of veining and background color.