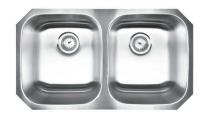

### **STAINLESS 16 GAUGE**

SINGLE BOWL HANDCRAFTED 3219

DOUBLE BOWL HANDCRAFTED 50/50-3219