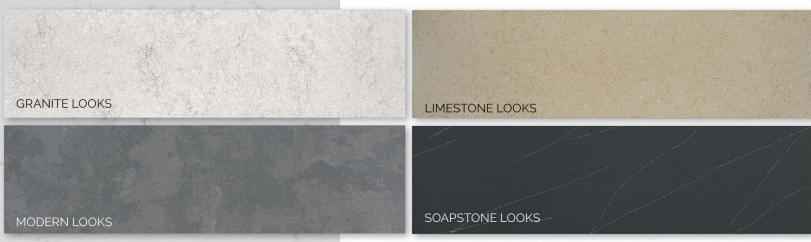

### **VARIETY OF ON-TREND COLORS & STYLES**

Q Premium Natural Quartz is available in a wide array of marble, natural and modern designs. Beautiful and timeless colors, from warm to cool white, light to dark gray tones, and rich creams and inviting browns, enhance the look of a room no matter the design. Dramatic to subtle veins offer the look of natural marble.