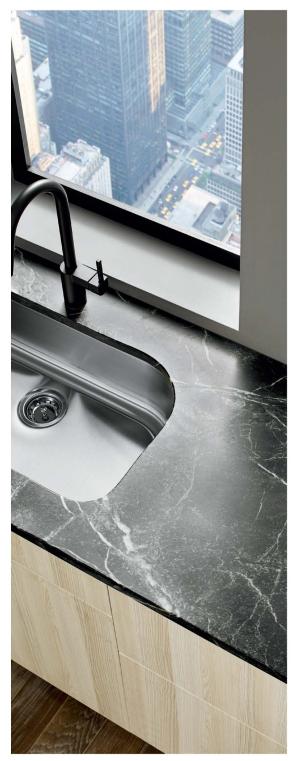

## STILE PORCELAIN SLABS: A REVOLUTION

Stile Porcelain slabs puts our love of beautiful veins and modern sophistication on display in a large format, lightweight, and ultra-thin polished porcelain panels (6mm, 12mm, and now 2cm) But why stop at the countertops? Stile Porcelain slabs is a modern-day marvel suitable for virtually all your interior and exterior residential and commercial projects. Stile is low-maintenance, easy to clean and impervious to germs and bacteria.

### 2cm thickness is ideal for:

• Kitchen and Bathroom Countertops, Outside Kitchen Countertops, Shower Walls