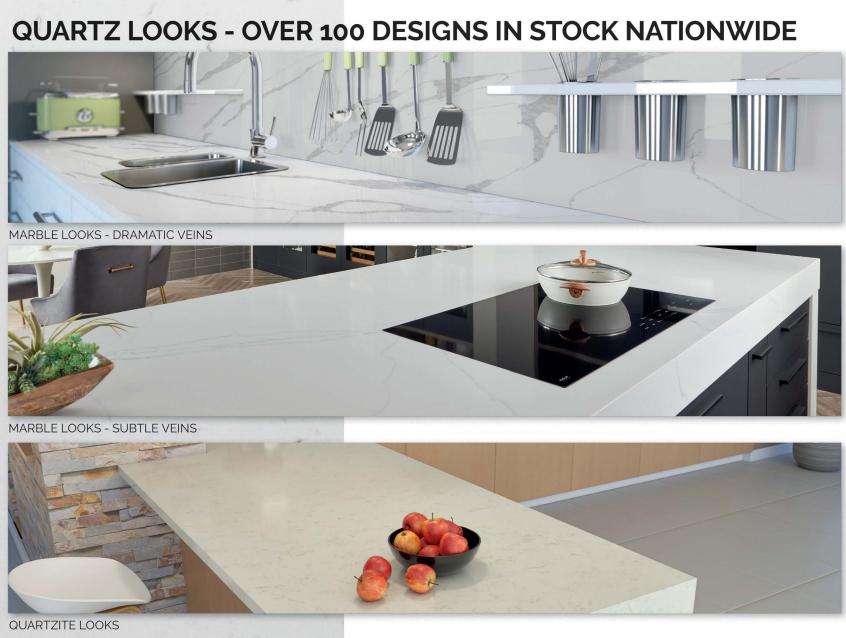

# QUARTZ: A NATURAL BEAUTY WITH ETERNAL LOOKS

There are countertops, and then there's Q. In a league all on its own, Q Premium Natural Quartz Countertops embodies modern elegance with the perfect mix of natural and manufactured materials for superior style and performance. With over 100 scratch, heat, and stain resistant styles, you can count on Q to retain its good looks even in the busiest of settings.

### **VARIETY OF ON-TREND COLORS & STYLES**

Q Premium Natural Quartz is available in a wide array of marble, natural and modern designs. Beautiful and timeless colors, from warm to cool white, light to dark gray tones, and rich creams and inviting browns, enhance the look of a room no matter the design. Dramatic to subtle veins offer the look of natural marble.