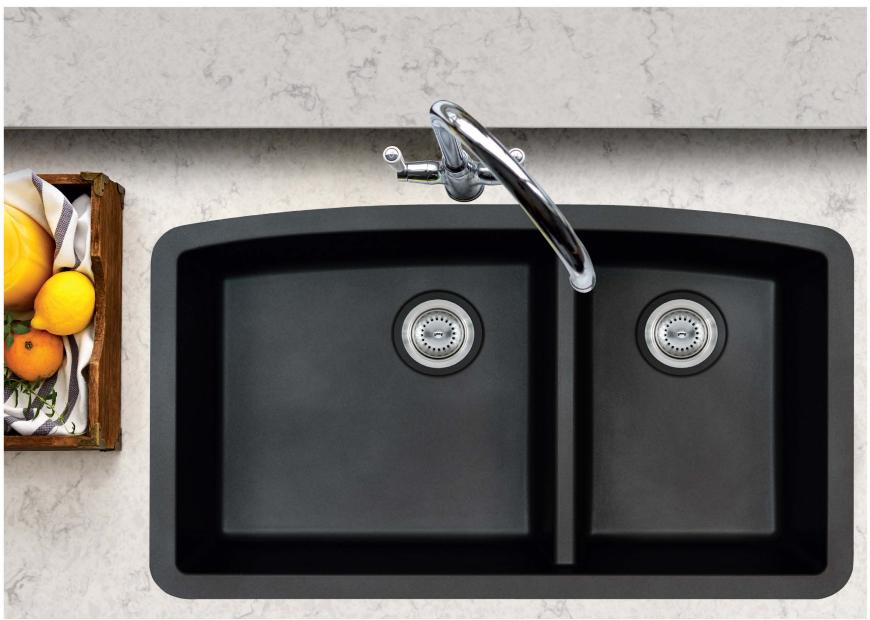

# SINKS: YES. WE'VE GOT THOSE, TOO

MSI provides a full range of stainless steel, quartz composite, and ceramic sinks. Choose from single bowl, double bowl, and farmhouse sink options.

BLACK QUARTZ DOUBLE BOWL 60-40-3219

### **QUARTZ COMPOSITE**

BLACK QUARTZ SINGLE BOWL 3219

BLACK QUARTZ DOUBLE BOWL 50/50-3219