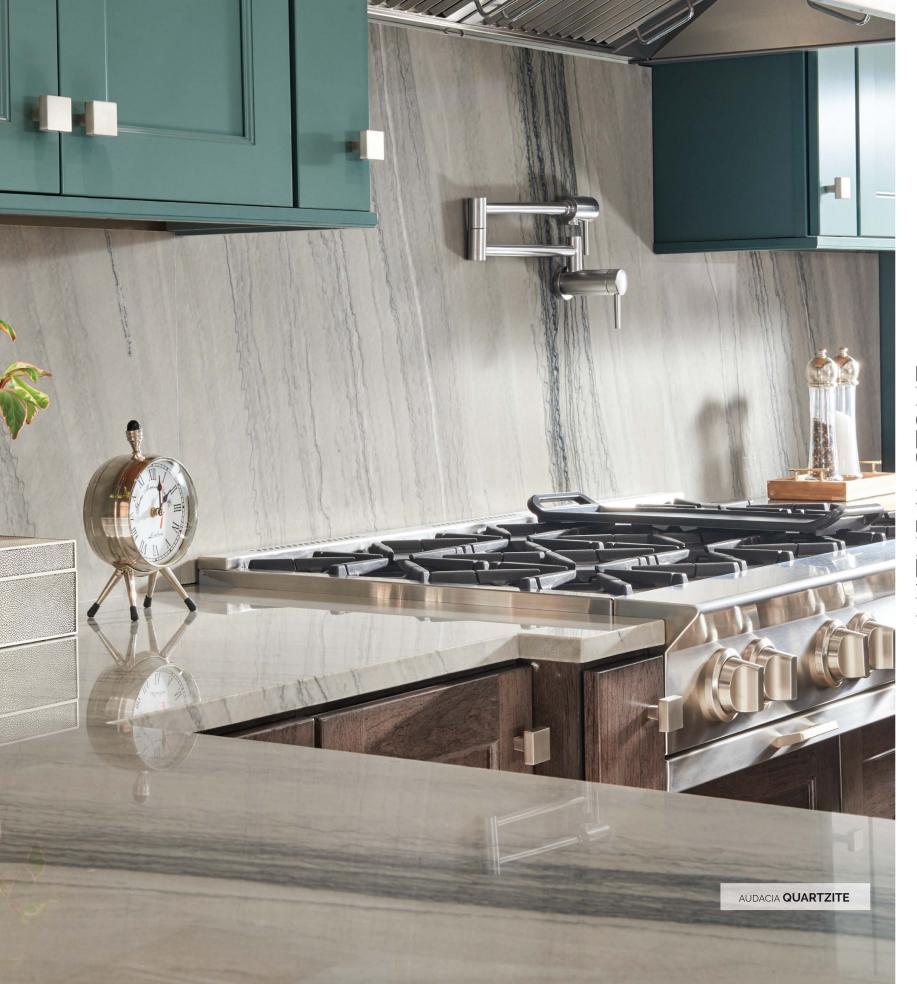

### **VARIETY OF ON-TREND COLORS & STYLES**

Q Premium Natural Quartz is available in a wide array of marble, natural and modern designs. Beautiful and timeless colors, from warm to cool white, light to dark gray tones, and rich creams and inviting browns, enhance the look of a room no matter the design. Dramatic to subtle veins offer the look of natural marble.

# WHAT DOES LUMALUXE ADD TO OUR QUARTZ DESIGNS?

In a word: Depth!

We hear time and time again that what makes natural stone Quartzite's desirable as a surface is the translucency and depth of material, LumaLuxe adds depth of color to Quartz material enhancing the beauty and naturalism of veining and background color.