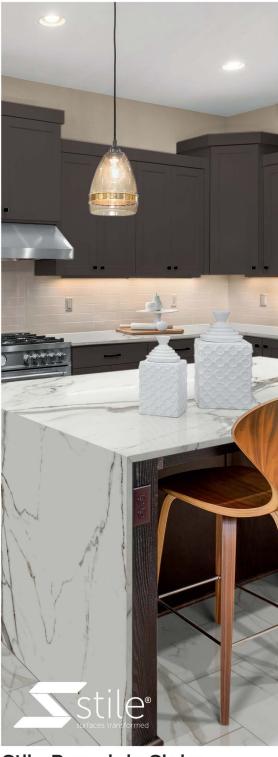

## STILE PORCELAIN SLABS: A REVOLUTION

Stile Porcelain slabs puts our love of beautiful veins and modern sophistication on display in a large format, lightweight, and ultra-thin polished porcelain panels (6mm, 12mm, and now 2cm) But why stop at the countertops? Stile Porcelain slabs is a modern-day marvel suitable for virtually all your interior and exterior residential and commercial projects. Stile is low-maintenance, easy to clean and impervious to germs and bacteria.

### 2cm thickness is ideal for:

• Kitchen and Bathroom Countertops, Outside Kitchen Countertops, Shower Walls