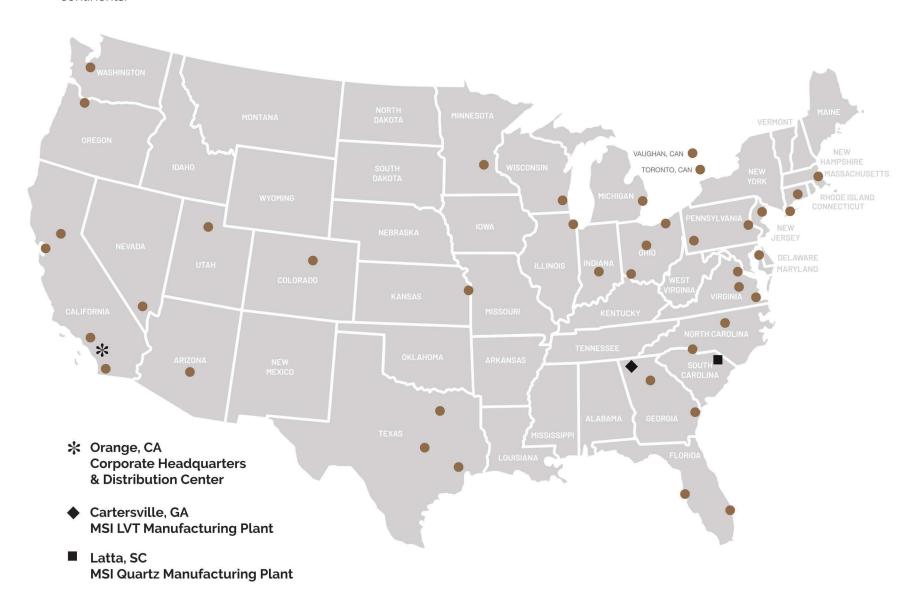

# MSI is North America's largest full service distributor of premium quality countertops.

Our countertops selections include  $Q^{\text{T}}$  Premium Natural Quartz, granite, marble, Stile Porcelain slab and quartzite. In addition to countertops, MSI carries a wide variety of sinks so customers can find their kitchen and bath needs at one location. With over 40 showrooms and selection centers across North America and a fleet of over 300 trucks, MSI is the perfect place to hand select high-quality material for your next project.

### Founded in 1975, MSI is the leading supplier of premium surfaces in North America.

MSI's portfolio of accessible and affordable products include flooring, countertops, decorative mosaics, wall tile, and hardscape products. MSI has over 40 distribution centers across the United States and Canada and maintains over 250 million square feet of inventory, imported from over 37 different countries on six continents.