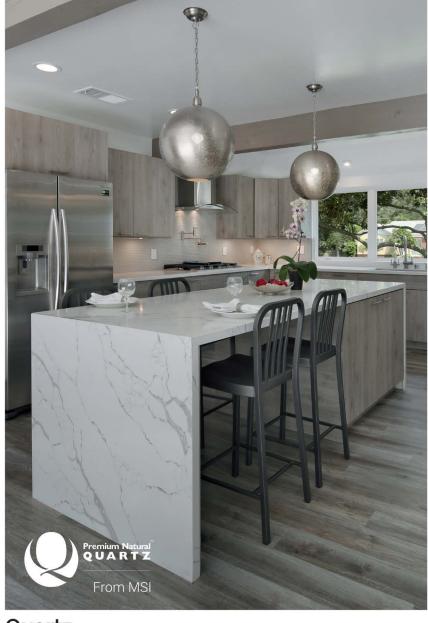

# QUARTZ: A NATURAL BEAUTY WITH ETERNAL LOOKS

There are countertops, and then there's Q. In a league all on its own, Q Premium Natural Quartz Countertops embodies modern elegance with the perfect mix of natural and manufactured materials for superior style and performance. With over 100 scratch, heat, and stain resistant styles, you can count on Q to retain its good looks even in the busiest of settings.

### **VARIETY OF ON-TREND COLORS & STYLES**

Q Premium Natural Quartz is available in a wide array of marble, natural and modern designs. Beautiful and timeless colors, from warm to cool white, light to dark gray tones, and rich creams and inviting browns, enhance the look of a room no matter the design. Dramatic to subtle veins offer the look of natural marble.

### **DURABLE**

Treated and pressed, natural quartz is one of nature's hardest minerals. Q Quartz offers a 99.9% solid, non-porous surface with superior stain, scorch, scratch, and chip resistance to stand up against the wear and tear of daily life.