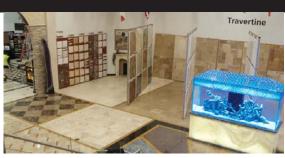

The new stone and tile design gallery incorporates the full line of MSI's product line of granite, marble, slate, travertine, limestone, quartz, porcelain, ceramic, sinks, and glass mosaics serving the flooring, countertop, and landscaping industries. In addition to a refreshed look for MSI's existing products, the new design center includes MSI's newest product offerings, including approximately 20 lines of porcelain, 25 new colors of natural stone slabs, 200 new skus of wall tile and mosaics, Q Premium Natural Quartz, and MSI's new line of prefabricated countertops and stainless steel sinks. With product imported from 36 different countries, MSI's corporate headquarters maintains over 1,500 containers of inventory, offering customers the largest selection of natural stone and related products in the country.