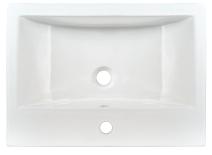

## **BATHROOM VANITY SINKS**

## **OVERMOUNT**

OVERMOUNT WHITE RECTANGLE PORCELAIN 2417

## **UNDERMOUNT**

VANITY BISQUE OVAL PORCELAIN 1714

Scan to find out everything about MSI sinks