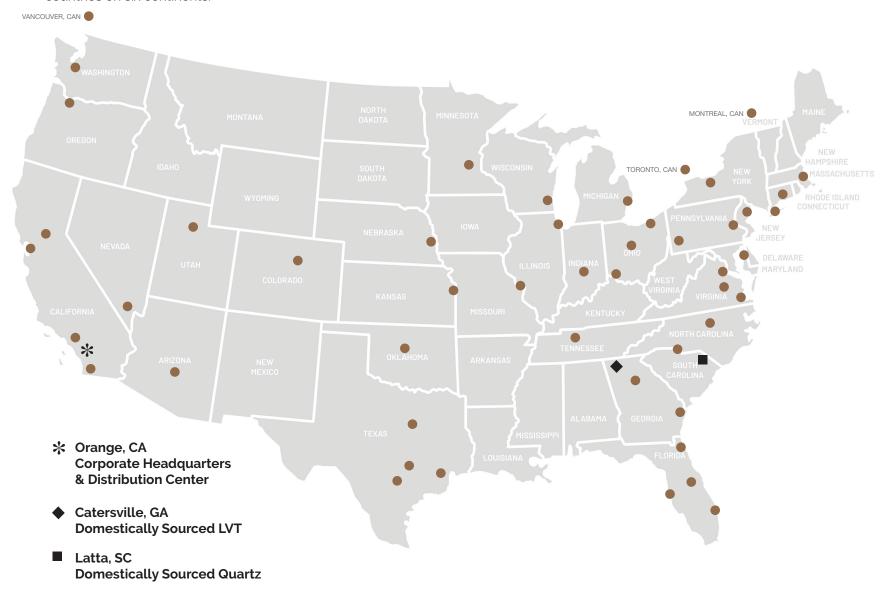

# MSI is North America's largest full service supplier of premium quality countertops.

Our countertops selections include Q™ Premium Natural Quartz and Natural Stone - granite, quartzite, marble, and Stile® Porcelain. In addition to countertops, MSI carries a wide variety of sinks, so customers can find their kitchen and bath needs in one location. With over 50 showrooms and distribution centers across North America and a fleet of over 300 trucks, MSI is the perfect place to hand select high-quality material for your next project.

#### Founded in 1975, MSI is the leading supplier of premium surfaces in North America.

MSI's portfolio of accessible and affordable products include flooring, countertops, decorative mosaics, wall tile, and hardscape products. MSI has over 50 showroom and distribution centers across the United States and Canada and maintains over 250 million square feet of inventory, imported from over 37 different countries on six continents.