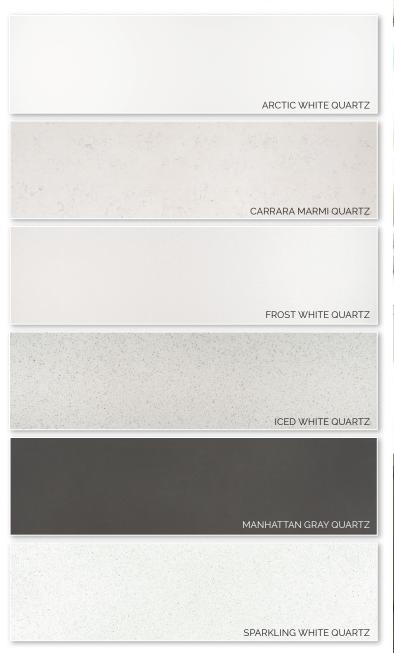

## **QUARTZ LOOKS - OVER 100 DESIGNS IN STOCK NATIONWIDE**

MARBLE LOOKS - DRAMATIC VEINS

CALACATTA OCELLIO

MARBLE LOOKS - SUBTLE VEINS

QUARTZITE LOOKS

NEW Q+

# QUARTZ: A NATURAL BEAUTY WITH ETERNAL LOOKS

There are countertops, and then there's  $Q^{\text{\tiny{M}}}$ . In a league all on its own, Q Premium Natural Quartz Countertops embodies modern elegance with the perfect mix of natural and manufactured materials for superior style and performance. With over 100 scratch, heat, and stain resistant styles, you can count on Q to retain its good looks even in the busiest of settings.