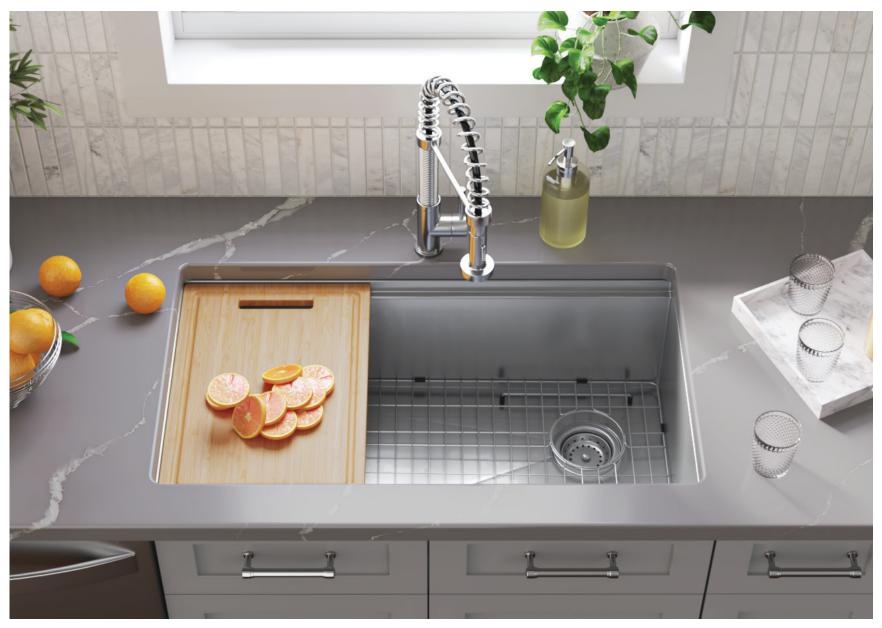

## SINKS: YES. WE'VE GOT THOSE, TOO

MSI provides a full range of stainless steel, quartz composite, and ceramic sinks. Choose from single bowl, double bowl, and farmhouse sink options.

HANDCRAFTED WORKSTATION 3319

## KITCHEN SINKS