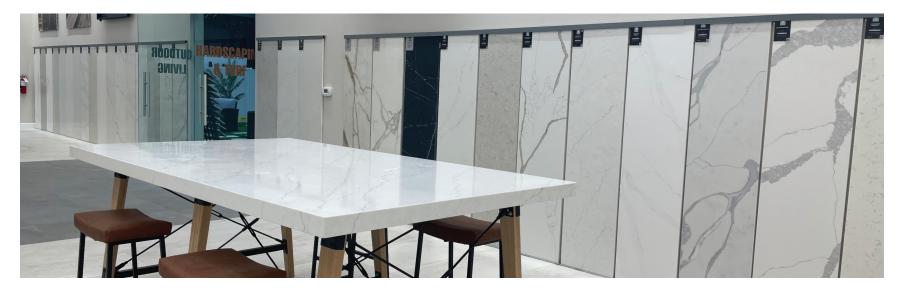

# STILE PORCELAIN SLABS: A REVOLUTION

Stile® Porcelain slabs puts our love of beautiful veins and modern sophistication on display in large format, lightweight, and ultra-thin polished porcelain panels (6mm, 12mm, and now 2cm) But why stop at countertops? Stile Porcelain slabs is a modern-day marvel suitable for virtually all your interior and exterior residential and commercial projects. Stile is low-maintenance, easy to clean, and impervious to germs and bacteria.

## **QUARTZ LOOKS - OVER 100 DESIGNS IN STOCK NATIONWIDE**

MARBLE LOOKS - DRAMATIC VEINS

CALACATTA OCELLIO

MARBLE LOOKS - SUBTLE VEINS

QUARTZITE LOOKS

NEW Q+