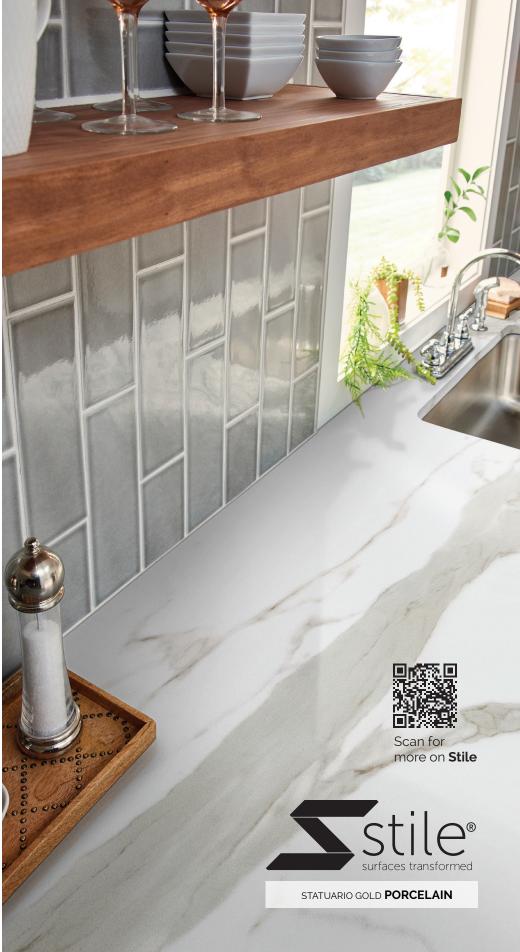

# STILE PORCELAIN SLABS: A REVOLUTION

Stile® Porcelain slabs puts our love of beautiful veins and modern sophistication on display in large format, lightweight, and ultra-thin polished porcelain panels (6mm, 12mm, and now 2cm) But why stop at countertops? Stile Porcelain slabs is a modern-day marvel suitable for virtually all your interior and exterior residential and commercial projects. Stile is low-maintenance, easy to clean, and impervious to germs and bacteria.

#### 2cm thickness is ideal for:

• Kitchen and Bathroom Countertops, Outside Kitchen Countertops, Shower Walls