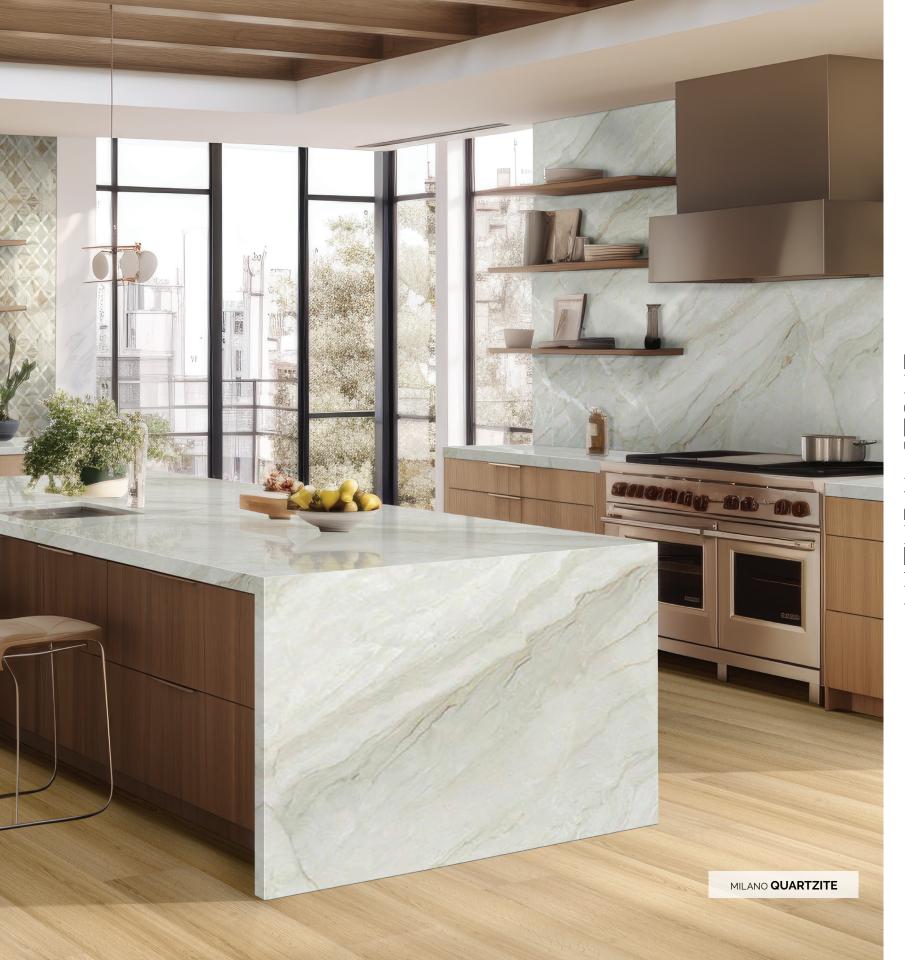

## **QUARTZ LOOKS - OVER 100 DESIGNS IN STOCK NATIONWIDE**

MARBLE LOOKS - DRAMATIC VEINS

CALACATTA OCELLIO

MARBLE LOOKS - SUBTLE VEINS

QUARTZITE LOOKS

NEW Q+

# WHAT DOES LUMALUXE ADD TO OUR QUARTZ DESIGNS?

In a word: Depth!

We hear time and time again that what makes natural stone quartzite desirable as a surface is the translucency and depth of material. LumaLuxe adds depth of color to quartz material, enhancing the beauty and naturalism of veining and background color.