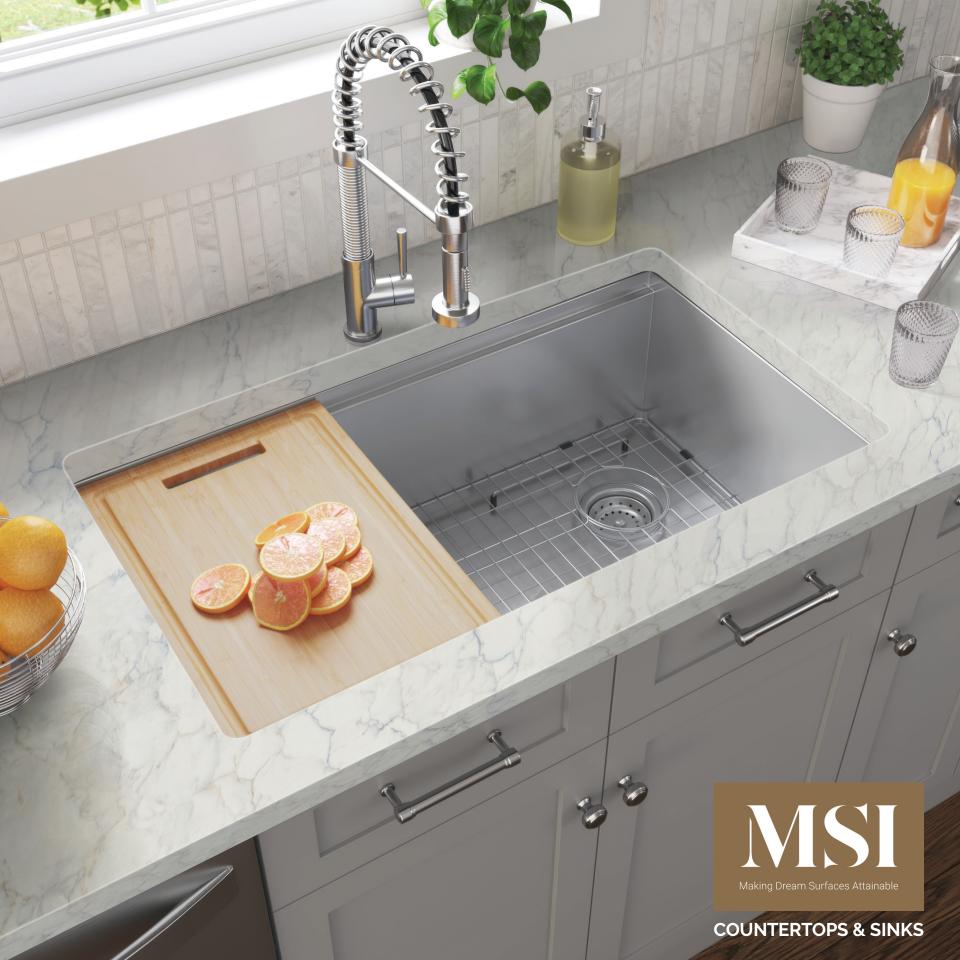

## SINKS: YES. WE'VE GOT THOSE, TOO

MSI provides a full range of stainless steel, quartz composite, and ceramic sinks. Choose from single bowl, double bowl, and farmhouse sink options.

HANDCRAFTED WORKSTATION 3319

## KITCHEN SINKS