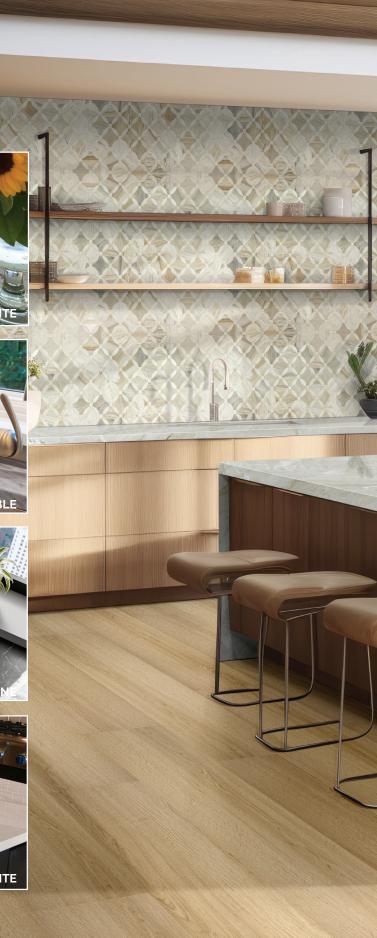

# STILE PORCELAIN SLABS: A REVOLUTION

Stile® Porcelain slabs puts our love of beautiful veins and modern sophistication on display in large format, lightweight, and ultra-thin polished porcelain panels (6mm, 12mm, and now 2cm) But why stop at countertops? Stile Porcelain slabs is a modern-day marvel suitable for virtually all your interior and exterior residential and commercial projects. Stile is low-maintenance, easy to clean, and impervious to germs and bacteria.

#### 6mm and 12mm thickness are ideal for:

• Flooring, Walls, Shower and Bath Surrounds, Exterior Cladding

#### 2cm thickness is ideal for:

• Kitchen and Bathroom Countertops, Outside Kitchen Countertops, Shower Walls