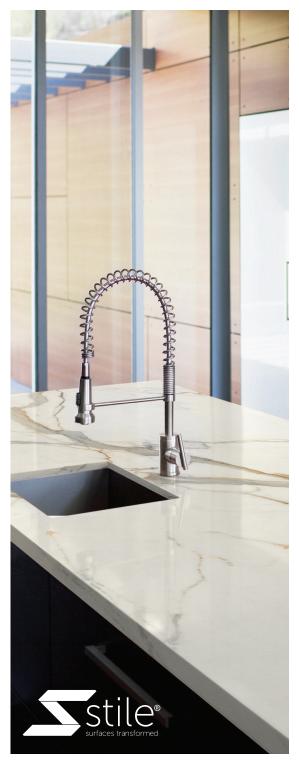

# STILE PORCELAIN SLABS: A REVOLUTION

Stile® Porcelain slabs puts our love of beautiful veins and modern sophistication on display in large format, lightweight, and ultra-thin polished porcelain panels (6mm, 12mm, and now 2cm) But why stop at countertops? Stile Porcelain slabs is a modern-day marvel suitable for virtually all your interior and exterior residential and commercial projects. Stile is low-maintenance, easy to clean, and impervious to germs and bacteria.

#### 2cm thickness is ideal for:

• Kitchen and Bathroom Countertops, Outside Kitchen Countertops, Shower Walls