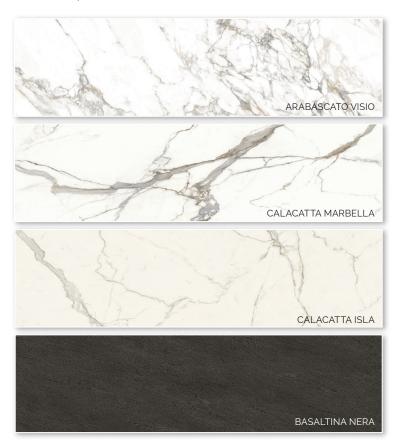

# STILE PORCELAIN SLABS: A REVOLUTION

Stile® Porcelain slabs puts our love of beautiful veins and modern sophistication on display in large format, lightweight, and ultra-thin polished porcelain panels (6mm, 12mm, and now 2cm) But why stop at countertops? Stile Porcelain slabs is a modern-day marvel suitable for virtually all your interior and exterior residential and commercial projects. Stile is low-maintenance, easy to clean, and impervious to germs and bacteria.

## **QUARTZ LOOKS - OVER 100 DESIGNS IN STOCK NATIONWIDE**

MARBLE LOOKS - DRAMATIC VEINS

CALACATTA OCELLIO

MARBLE LOOKS - SUBTLE VEINS

QUARTZITE LOOKS

NEW Q+