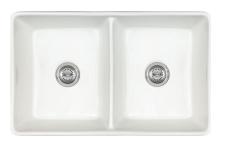

## SINKS: YES. WE'VE GOT THOSE, TOO

MSI provides a full range of stainless steel, quartz composite, and ceramic sinks. Choose from single bowl, double bowl, and farmhouse sink options.

HANDCRAFTED WORKSTATION 3319

# QUARTZ COMPOSITE SINGLE BOWL

FIRECLAY FARMHOUSE WHITE SINGLE BOWL 3220

# QUARTZ COMPOSITE DOUBLE BOWL

WHITE QUARTZ DOUBLE BOWL 50/50-3219

## **FIRECLAY FARMHOUSE**

FIRECLAY FARMHOUSE WHITE DOUBLE BOWL 5050-3220