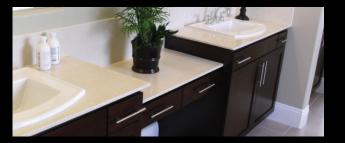

#### Value

Venetian brings added value, saving you time and money on tub surrounds.

Venetian Marble is the first 60"+ wide engineered marble in the industry. All previous offerings were 48" wide. This meant there had to be a seam on the back wall that took more time to install and created substantial waste. With Venetian marble full "No Seam" back wall installations are now possible in standard 60" wide bathtubs making for better looking, easier and faster installations with very little off-fall waste.