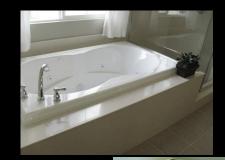

#### Value

Venetian brings added value, saving you time and money on tub surrounds.

Venetian Marble is the first 60"+ wide engineered marble in the industry. All previous offerings were 48" wide. This meant there had to be a seam on the back wall that took more time to install and created substantial waste. With Venetian marble full "No Seam" back wall installations are now possible in standard 60" wide bathtubs making for better looking, easier and faster installations with very little off-fall waste.