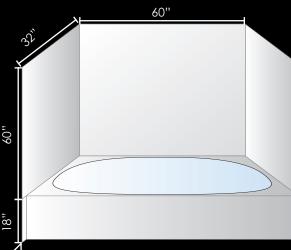

#### Value

Venetian brings added value, saving you time and money on tub surrounds.

Venetian Marble is the first 60"+ wide engineered marble in the industry. All previous offerings were 48" wide. This meant there had to be a seam on the back wall that took more time to install and created substantial waste. With Venetian marble full "No Seam" back wall installations are now possible in standard 60" wide bathtubs making for better looking, easier and faster installations with very little off-fall waste.