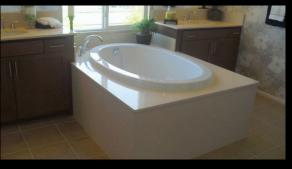

#### Value

Venetian brings added value, saving you time and money on tub surrounds.

Venetian Marble is the first 60"+ wide engineered marble in the industry. All previous offerings were 48" wide. This meant there had to be a seam on the back wall that took more time to install and created substantial waste. With Venetian marble full "No Seam" back wall installations are now possible in standard 60" wide bathtubs making for better looking, easier and faster installations with very little off-fall waste.