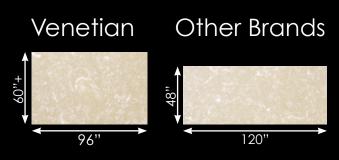

#### Value

Venetian brings added value, saving you time and money on tub surrounds.

Venetian Marble is the first 60"+ wide engineered marble in the industry. All previous offerings were 48" wide. This meant there had to be a seam on the back wall that took more time to install and created substantial waste. With Venetian marble full "No Seam" back wall installations are now possible in standard 60" wide bathtubs making for better looking, easier and faster installations with very little off-fall waste.