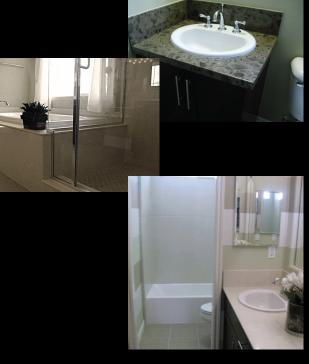

#### Value

Venetian brings added value, saving you time and money on tub surrounds.

Venetian Marble is the first 60"+ wide engineered marble in the industry. All previous offerings were 48" wide. This meant there had to be a seam on the back wall that took more time to install and created substantial waste. With Venetian marble full "No Seam" back wall installations are now possible in standard 60" wide bathtubs making for better looking, easier and faster installations with very little off-fall waste.

# Affordable

Venetian brings you a better value on your investment, providing a superior product that affords less waste, better looking installations at competitive pricing to all other engineered marble brands.