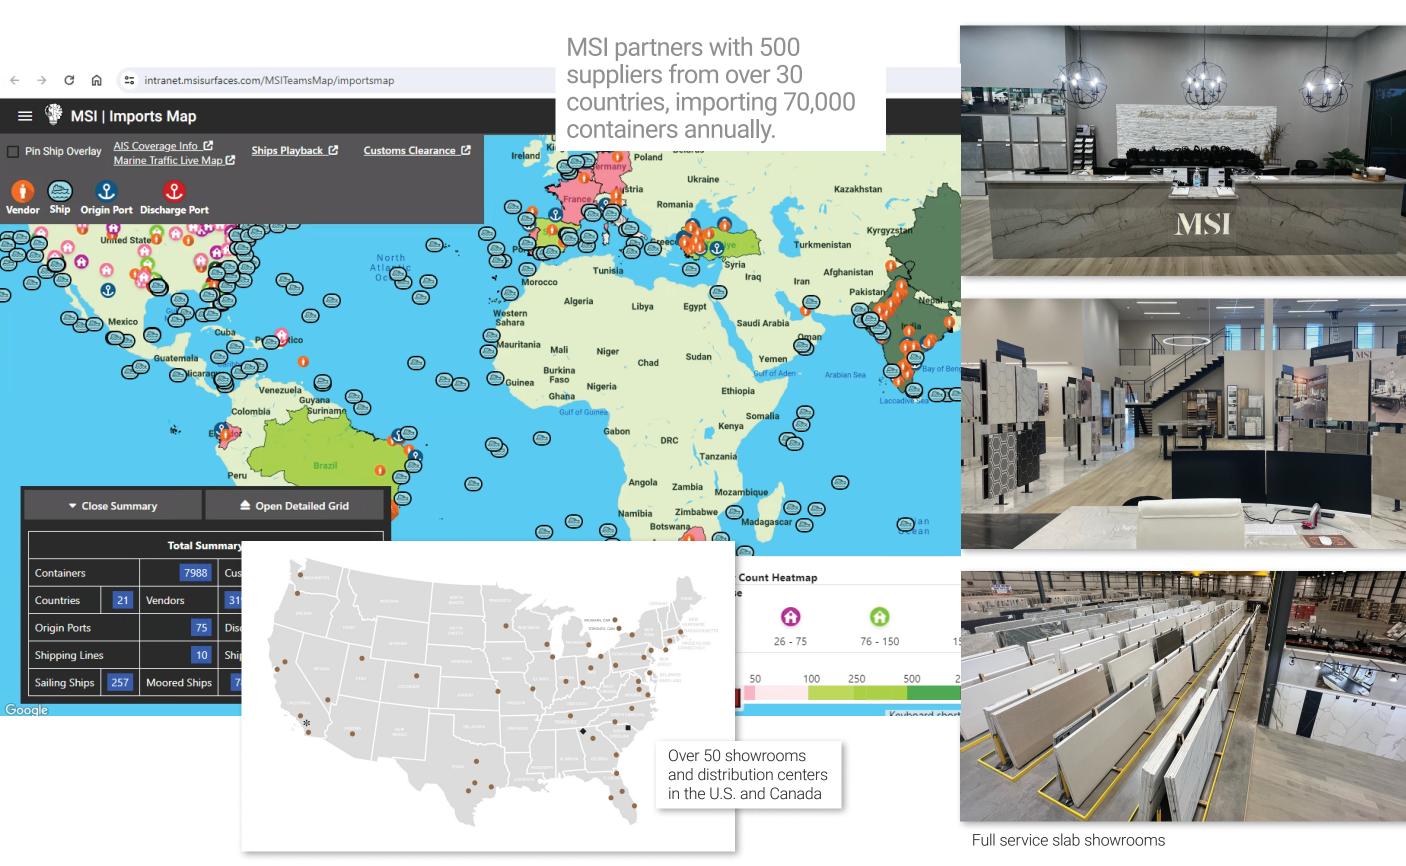

# **DISTRIBUTION**&SOURCING

## SHOWROOMS&FACILITIES

MSI has a U.S.-based Quartz plant in South Carolina.

... as well as a state-of-the art LVT factory in Georgia.