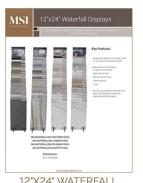

#### DISPLAYS WITH PRODUCT

B<sub>2</sub>B

12"X24" WATERFALL DISPLAYS

PAVER DISPLAYS

**CHAT NOW** 

SAMPLES 🚉

2020 ARTERRA PORCELAIN PAVER DISPLAYS

WOODPLANK STAIR