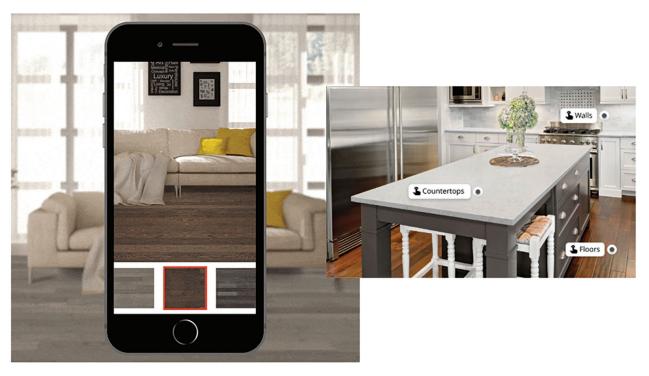

CUSTOMER RESOURCES CONTACT US DESIGN TOOLS INSPIRATION DEALER LOCATOR TOP 5 HARD EXPLORE LOOKBOOK Become a Retailer Customer Login **NEW! MULTI-**SURFACE VISUALIZER Link to Us Use our new visualizer to find your perfect floor, countertop and wall. Instantly transform your own space Slab Photo Gallery with the click of a button, and see our products in your SDS Information

#### ADD OUR AUGMENTED REALITY TOOL TO YOUR WEBSITE

EASY SETUP - NO COST TO YOU

MSI's Multi-Surface Visualizer is the most innovative augmented reality technology the industry has to offer. And now thousands of MSI dealers can add our Multi-Surface Visualizer to their website at no cost to them. If you would like to add our Multi-Surface Visualizer to your website, click sign up today to complete the short form with Roomvo.

#### CREATE AN AMAZING ONLINE EXPERIENCE

WE'VE DONE ALL THE WORK FOR YOU

Strengthen your web presence with MSI products, visualizers, and tools. From Q Premium Natural Quartz to Arterra Porcelain Pavers, and Bathroom Visualizers to our Pebbles Calculator—we have all the tools you need to help make selling more robust and easier than ever. Fill out our Industry Tool Request Form to access MSI's