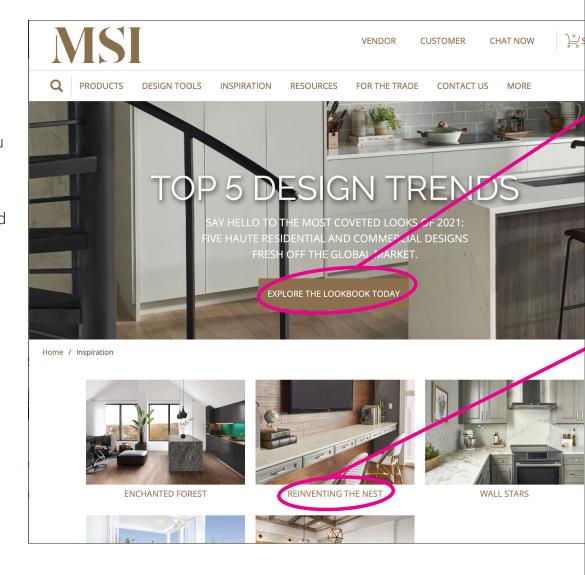

## Stay ahead o knowing tod

Once here, you have two choices:

"Explore the Lookbook" will give you an overview of today's trends or you can see the product selections pertaining to each trend in detail by picking one of the Top 5 Design Trends below.

## f the competition by ay's leading trends!

**BECOME A RETAILER** 

AMPLES

Choosing one of the

**Top 5 Design Trends** such as **Reinventing the Nest** will bring up that trend's specific product selection.