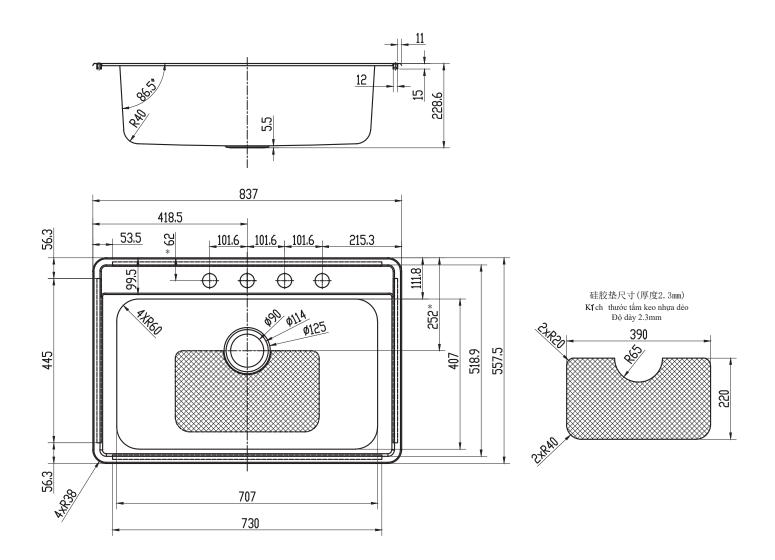

#### **DRAWING:**

## **SPECS**

Finish: 33" x 22"

Bowl Size: 27¾" x 16"

Thickness: 18G

Depth: 9"

Drain Opening: 3½"

Installation: **Overmount** Finish: **Satin Brushed** 

Stainless Steel Grade: **304** 

Minimum Cabinet Size: **36"** 

Sound dampening pad with spray undercoating

These sinks are listed by the International Association of Plumbing and Mechanical Officials as meeting the requirements of the Uniform Plumbing Code.