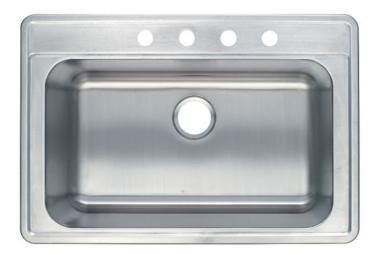

### SIN-18-OSINBWL-3322

Revitalize your kitchen space with our elegant 33" x 22" Single Bowl Sink, expertly crafted from durable 18-gauge stainless steel. Designed with an elongated form for a modern touch, this overmount sink is perfect for islands, bar areas, laundries, and outdoor kitchens.

The 9" deep basin provides ample room for various tasks, and the interior rounded corners add a sophisticated touch. Experience convenience with an easy-to-clean surface, while the inclusion of sound shielding pads ensures a tranquil washing experience.

The brushed satin finish not only enhances its contemporary aesthetic but also effectively minimizes the visibility of water spots and minor scratches, making this single bowl sink a stylish and functional addition to your kitchen.