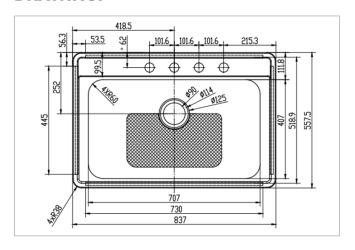

#### **DRAWING:**

## **SPECS**

Finish: 33" x 22"

Bowl Size: 27¾" x 16"

Thickness: 18G

Depth: 9"

Drain Opening: 3½"

Installation: **Overmount** Finish: **Satin Brushed** 

Stainless Steel Grade: **304** 

Minimum Cabinet Size: **36"** 

Sound dampening pad with spray undercoating

These sinks are listed by the International Association of Plumbing and Mechanical Officials as meeting the requirements of the Uniform Plumbing Code.