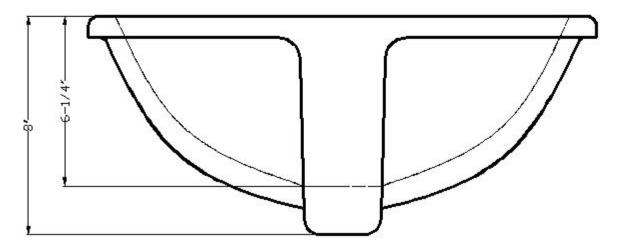

Easy to clean, this porcelain sink features an 8" curved basin and overflow hole, making it as practical as it is elegant.

The perfect complement to your bathroom vanity top, you can count on this sink to provide years of enduring beauty.

# **SPECS**

Overall Size: **18½" x 13¾"** Bowl Size: **16½" x 11¾"** 

Depth: 8"

Drain Opening: 1<sup>11</sup>/<sub>16</sub>" Installation: **Undermount** 

Finish: Porcelain

Minimum Cabinet Size: 21"

These sinks are listed by the International Association of Plumbing and Mechanical Officials as meeting the requirements of the Uniform Plumbing Code.