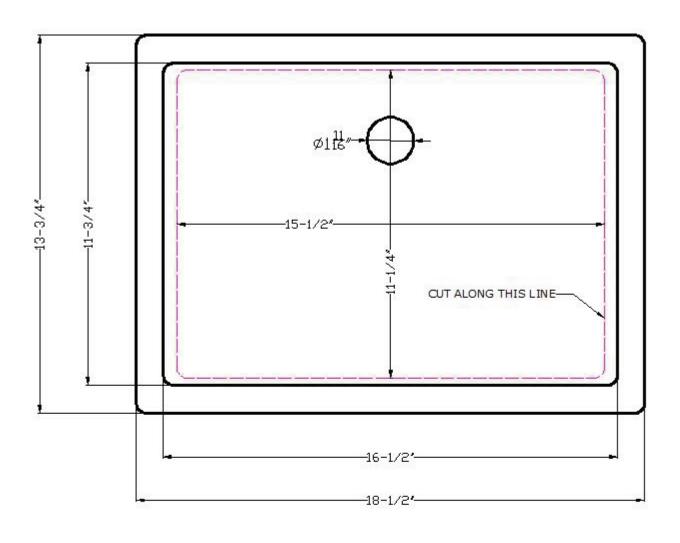

#### **DRAWING:**

# **SPECS**

Overall Size: **18½" x 13¾"** Bowl Size: **16½" x 11¾"** 

Depth: 8"

Drain Opening: 1<sup>11</sup>/<sub>16</sub>" Installation: **Undermount** 

Finish: Porcelain

Minimum Cabinet Size: 21"

These sinks are listed by the International Association of Plumbing and Mechanical Officials as meeting the requirements of the Uniform Plumbing Code.

Electronic Template Mounting Option
(Download DXF File from www.msisurfaces.com)
NOTE: THIS UNDERMOUNT SINK IS DESIGNED TO MOUNT TO
SOLID SURFACE (NON-LAMINATE) COUNTERTOP ONLY.

Making Dream Surfaces Attainable