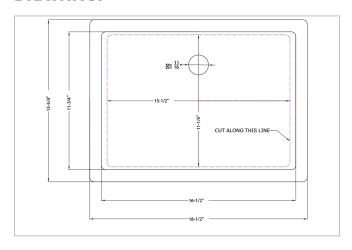

#### **DRAWING:**

# **SPECS**

Overall Size: **18½" x 13¾"** Bowl Size: **16½" x 11¾"** 

Depth: 8"

Drain Opening: 1<sup>11</sup>/<sub>16</sub>" Installation: **Undermount** 

Finish: Porcelain

Minimum Cabinet Size: 21"

These sinks are listed by the International Association of Plumbing and Mechanical Officials as meeting the requirements of the Uniform Plumbing Code.

Electronic Template Mounting Option
(Download DXF File from www.msisurfaces.com)
NOTE: THIS UNDERMOUNT SINK IS DESIGNED TO MOUNT TO
SOLID SURFACE (NON-LAMINATE) COUNTERTOP ONLY.

Making Dream Surfaces Attainable