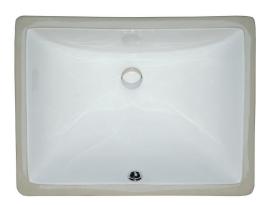

## WHITE PORCELAIN SINK 18X13

#### SIN-POR-UNDRECWHT-1813

This beautiful white rectangular undermount vanity sink is crafted of durable porcelain to meet the demands of everyday use.

Its neutral white hue and contemporary design work well with a wide variety of decorative styles, from transitional to modern.

Easy to clean, this porcelain sink features an 8" curved basin and overflow hole, making it as practical as it is elegant.

The perfect complement to your bathroom vanity top, you can count on this sink to provide years of enduring beauty.