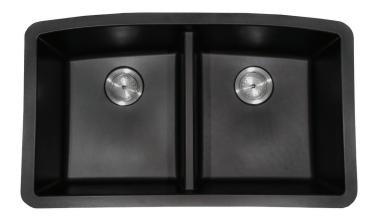

## BLACK QUARTZ DOUBLE BOWL 50/50-3219

#### SIN-QTZ-DBLBWL-5050-3219-BLK

This beautiful black quartz double bowl undermount sink is scratch, stain, and germ resistant. With two equally sized 9" deep bowls, it's not only elegant but practical too.

# **SPECS**

Overall Size: **32½" x 19½"**Bowl Size 1: **14½" x 15¾"**Bowl Size 2: **14½" x 15¾"** 

Depth: **9" / 9"** 

Drain Opening: 3½"

Installation: **Undermount** Finish: **Quartz Composite** Minimum Cabinet Size: **36"** 