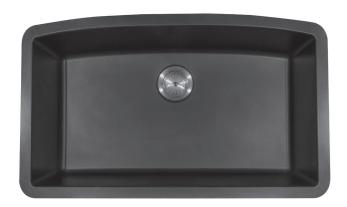

# BLACK QUARTZ SINGLE BOWL 3219

### SIN-QTZ-SINBWL-3219-BLK

This beautiful black quartz single bowl undermount sink is scratch, stain, and germ resistant. With one generous 9" deep basin, it easily accommodates your large cookware and stacks of dishes.

An ideal choice for busy homes and light commercial environments, this quartz sink is designed to be heat resistant up to 535 degrees Fahrenheit and its thick construction provides superior sound absorption. Its upscale velvety smooth matte finish helps minimize water spots and it features a UV protected surface to help resist fading.

Long lasting quality and elegance come together in this popular single bowl quartz sink. Backed by a limited lifetime warranty.

# **SPECS**

Overall Size: **32½" x 19½"**Bowl Size: **30" x 15¾"** 

Depth: 9"

Drain Opening: 3½"

Installation: **Undermount**Finish: **Quartz Composite**Minimum Cabinet Size: **36"** 

These sinks are listed by the International Association of Plumbing and Mechanical Officials as meeting the requirements of the Uniform Plumbing Code.