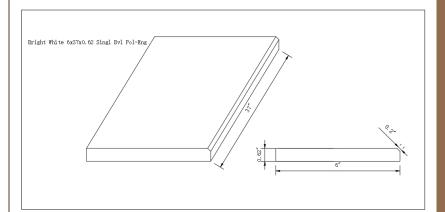

## **Bright White** 6x37x0.62 Single Beveled

#### **DRAWING:**

## **SPECS**

Size: 6"x37" Radius

Thickness: 0.62"

Primary Color: White-Cool

Finish: Polished

Material Type: Engineered Marble

| Application | Residential | Commercial |
|-------------|-------------|------------|
| Counterotps | No          | No         |
| Flooring    | Yes         | Yes        |
| Wall        | No          | No         |