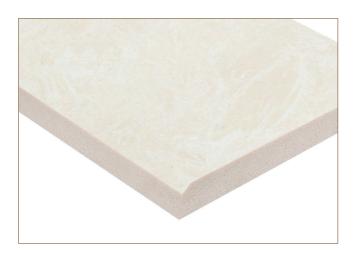

## Ivory 6x73x0.62 Single Beveled

### THD2IVO6X73SB

## **SPECS**

Size: **6"x73"** 

Thickness: 0.62"

Primary Color: Beige

Finish: Polished

Material Type: Engineered Marble

| Application | Residential | Commercial |
|-------------|-------------|------------|
| Counterotps | No          | No         |
| Flooring    | Yes         | Yes        |
| Wall        | No          | No         |