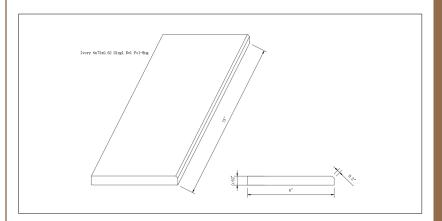

#### **DRAWING:**

## **SPECS**

Size: **6"x73"** 

Thickness: 0.62"

Primary Color: Beige

Finish: Polished

Material Type: Engineered Marble

| Application | Residential | Commercial |
|-------------|-------------|------------|
| Counterotps | No          | No         |
| Flooring    | Yes         | Yes        |
| Wall        | No          | No         |