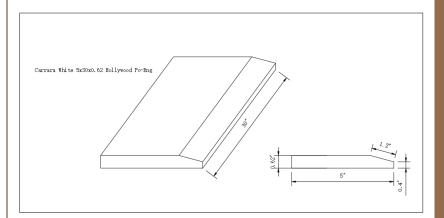

#### **DRAWING:**

## **SPECS**

Size: 5"x30"

Thickness: 0.62"

Primary Color: White-Cool

Finish: Polished

Material Type: Engineered Marble

| Application | Residential | Commercial |
|-------------|-------------|------------|
| Counterotps | No          | No         |
| Flooring    | Yes         | Yes        |
| Wall        | No          | No         |