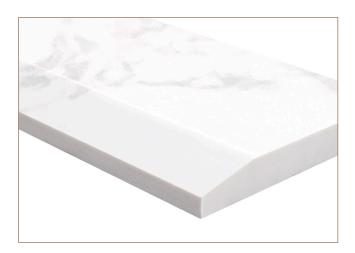

## **Carrara White** 5x30x0.62Single Hollywood

## **SPECS**

Size: 5"x30"

Thickness: 0.62"

Primary Color: White-Cool

Finish: Polished

Material Type: Engineered Marble

| Application | Residential | Commercial |
|-------------|-------------|------------|
| Counterotps | No          | No         |
| Flooring    | Yes         | Yes        |
| Wall        | No          | No         |