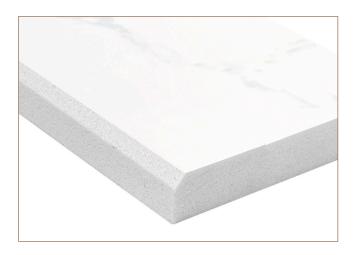

## **Carrara White** 4x36x0.62 **Double Beveled**

## **SPECS**

Size: 4"x36"

Thickness: 0.62"

Primary Color: White-Cool

Finish: Polished

Material Type: Engineered Marble

| Application | Residential | Commercial |
|-------------|-------------|------------|
| Counterotps | No          | No         |
| Flooring    | Yes         | Yes        |
| Wall        | No          | No         |