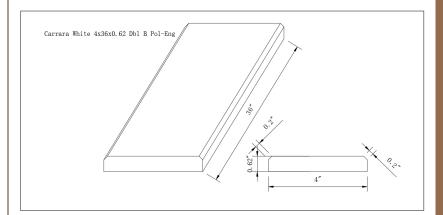

## **Carrara White** 4x36x0.62 **Double Beveled**

### THD2CARWHI4X36DB

#### **DRAWING:**

## **SPECS**

Size: 4"x36"

Thickness: 0.62"

Primary Color: White-Cool

Finish: Polished

Material Type: Engineered Marble

| Application | Residential | Commercial |
|-------------|-------------|------------|
| Counterotps | No          | No         |
| Flooring    | Yes         | Yes        |
| Wall        | No          | No         |