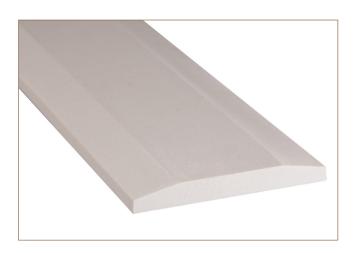

## White Marble 5x36 Double **Hollywood Beveled**

## **SPECS**

Size: 5"x36"

Thickness: 0.62"

Primary Color: White

Finish: Polished

Material Type: Engineered Marble

| Application | Residential | Commercial |
|-------------|-------------|------------|
| Counterotps | No          | No         |
| Flooring    | Yes         | Yes        |
| Wall        | No          | No         |