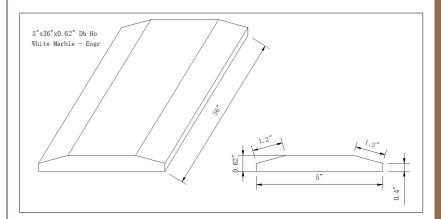

#### **DRAWING:**

## **SPECS**

Size: 5"x36"

Thickness: 0.62"

Primary Color: White

Finish: Polished

Material Type: Engineered Marble

| Application | Residential | Commercial |
|-------------|-------------|------------|
| Counterotps | No          | No         |
| Flooring    | Yes         | Yes        |
| Wall        | No          | No         |