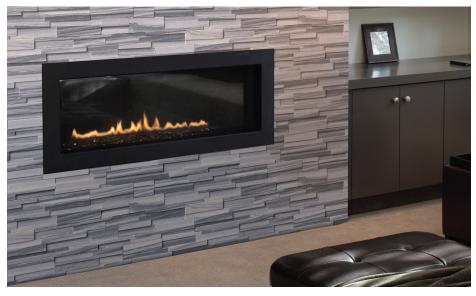

# Alaska Gray



Ledger Panel







#### Technical Information

Flat Panel : 6"x24"
Corner : 6"x12"x6"
Thickness : 0.75"-1"
Approx. Weight : 8.5 lbs.
Type : Marble
Finish : Splitface

Average Compressive Strength: Dry/5200 Psi

Color: Grey, White

**Application**: Walls, Barbeque areas, etc.

## Adhesive

- Exterior Application: A flexible latex based mortar system suitable for the stone is recommended.
- Interior Application: A thin set mortar suitable for the stone is recommended.
- For light colored stones, a white mortar is recommended.

# Packaging

Panels : 6 pcs/box; 210 pcs/crateCorners : 4 pcs/box; 80 pcs/crate



# Exterior/Interior

- Fully cured concrete (at least 28 days cured)
- Masonry brick
- Regular brick
- Cement mortars
- Cementitious backer units

## Interior only

- Gypsum plaster (max 10" high)
-