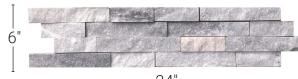

#### Technical Information

Flat Panel : 6"x24"
Corner : 6"x12"x6"
Thickness : 0.75"-1"
Approx. Weight : 8.5 lbs.
Type : Marble
Finish : Splitface

Average Compressive Strength: Dry/5200 Psi

Color: Grey, White