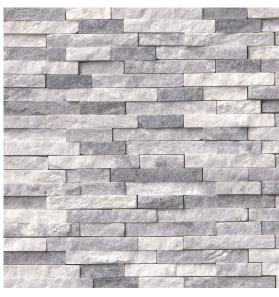

# Alaska Gray

Ledger Panel

#### Technical Information

Flat Panel : 6"x24"
Corner : 6"x12"x6"
Thickness : 0.75"-1"
Approx. Weight : 8.5 lbs.
Type : Marble
Finish : Splitface

Average Compressive Strength: Dry/5200 Psi

Color: Grey, White