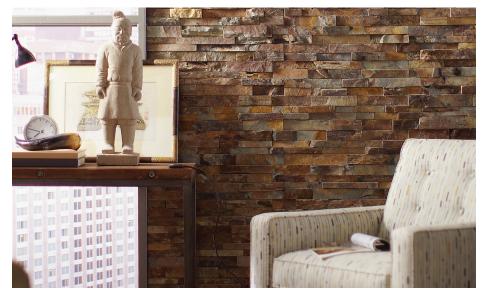

# California Gold

Ledger Panel

## Technical Information

Flat Panel : 6"x24"
Corner : 6"x12"x6"
Thickness : 0.75"-1.25"
Approx. Weight : 9.9 lbs.
Type : Slate
Finish : Splitface

Average Compressive Strength: Dry/4900 Psi

Color: Rusted iron, copper

**Application**: Walls, Barbeque areas, etc.