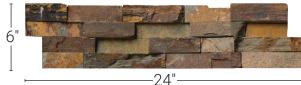

## Technical Information

Flat Panel : 6"x24"
Corner : 6"x12"x6"
Thickness : 0.75"-1.25"
Approx. Weight : 9.9 lbs.
Type : Slate
Finish : Splitface

Average Compressive Strength: Dry/4900 Psi

Color: Rusted iron, copper