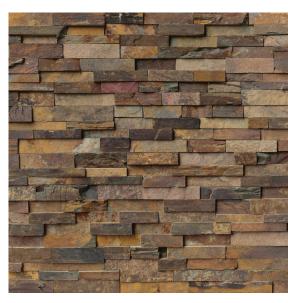

# California Gold

Ledger Panel

## Technical Information

Flat Panel : 6"x24"
Corner : 6"x12"x6"
Thickness : 0.75"-1.25"
Approx. Weight : 9.9 lbs.
Type : Slate
Finish : Splitface

Average Compressive Strength: Dry/4900 Psi

Color: Rusted iron, copper