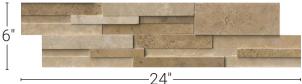

#### **Technical Information**

- Flat Panel
- : 6"x24"
- CornerThickness

Туре

Finish

- : 6"x12"x6" : 0.5"-0.75"
- Approx. Weight
- : 8.37 lbs.
  - : Travertine
    - : Honed
- Average Compressive Strength: Dry/7500 Psi