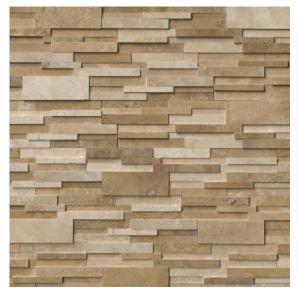

# Casa Blend 3D

## Ledger Panel

#### **Technical Information**

- Flat Panel
- : 6"x24"
- CornerThickness

Туре

Finish

- : 6"x12"x6" : 0.5"-0.75"
- Approx. Weight
- : 8.37 lbs.
  - : Travertine
    - : Honed
- Average Compressive Strength: Dry/7500 Psi

#### Color : Beige

Application : Walls, Barbeque areas, etc.