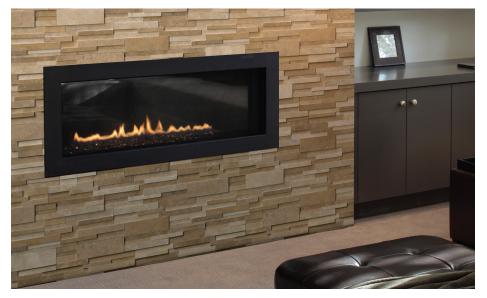

# Casa Blend 3D

## Ledger Panel

#### Color : Beige

Application : Walls, Barbeque areas, etc.