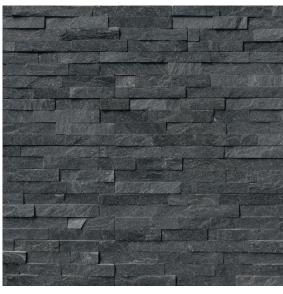

# Coal Canyon

## Technical Information

Flat Panel 6"x24" 6"x12"x6" Corner : 0.5"-1" Thickness Approx. Weight : 6.67 lbs. Type Quartzite Splitface Finish

Average Compressive Strength: Dry/7800 Psi

Color: Black

Application: Walls, Barbeque areas, etc.