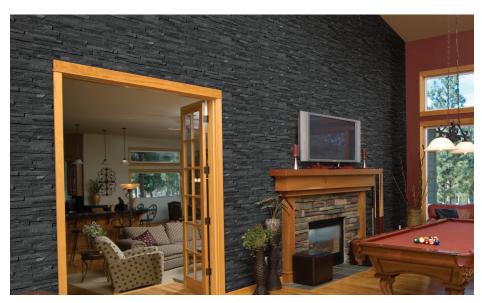

# Coal Canyon

## Technical Information

Flat Panel 6"x24" 6"x12"x6" Corner : 0.5"-1" Thickness Approx. Weight : 6.67 lbs. Type Quartzite Splitface Finish

Average Compressive Strength: Dry/7800 Psi

Color: Black

Application: Walls, Barbeque areas, etc.