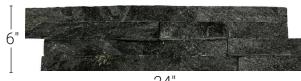

## Technical Information

Flat Panel 6"x24" 6"x12"x6" Corner : 0.5"-1" Thickness Approx. Weight : 6.67 lbs. Type Quartzite Splitface Finish

Average Compressive Strength: Dry/7800 Psi

Color: Black

Application: Walls, Barbeque areas, etc.