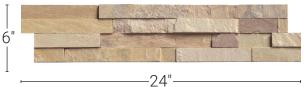

## **Technical Information**

- Flat Panel
- 6"x24"
- Corner

Туре

Finish

- 6"x18"x6"
- Thickness
- : 0.75"-1.25" : 8.21 lbs.
- Approx. Weight Sandstone
  - Splitface
- Average Compressive Strength: Dry/18000 Psi