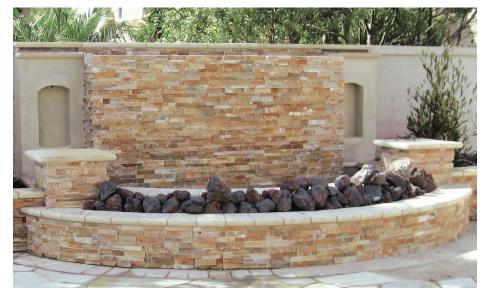

# **Fossil Rustic**

Color : Sandy brown, Cream, Gray

Application : Walls, Barbeque areas, etc.