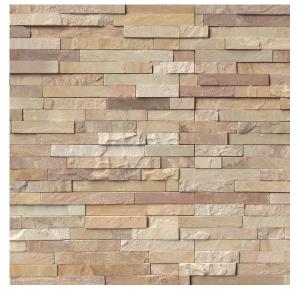

# **Fossil Rustic**

## **Technical Information**

- Flat Panel
- 6"x24"
- Corner

Туре

Finish

- 6"x18"x6"
- Thickness
- : 0.75"-1.25" : 8.21 lbs.
- Approx. Weight Sandstone
  - Splitface
- Average Compressive Strength: Dry/18000 Psi

Color : Sandy brown, Cream, Gray

Application : Walls, Barbeque areas, etc.