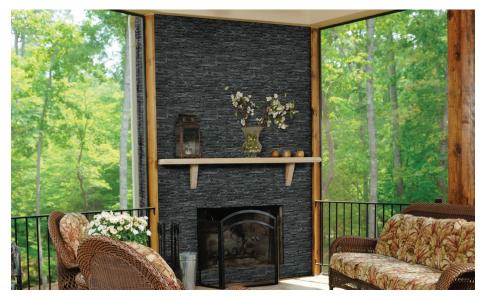

# Glacial Black



Ledger Panel







## **Technical Information**

Flat Panel : 6"x24"
Corner : 6"x12"x6"
Thickness : 0.5"-0.75"
Approx. Weight : 8.5 lbs.
Type : Marble
Finish : Splitface

Average Compressive Strength: Dry/4000 Psi

Color: Charcoal, Black, White

**Application**: Walls, Barbeque areas, etc.

### Adhesive

- Exterior Application: A flexible latex based mortar system suitable for the stone is recommended.
- Interior Application: A thin set mortar suitable for the stone is recommended.
- For light colored stones, a white mortar is recommended.

## Packaging

Panels : 6 pcs/box; 210 pcs/crateCorners : 6 pcs/box; 240 pcs/crate



#### Substrates

#### Exterior/Interior

- Fully cured concrete (at least 28 days cured)
- Masonry brick
- Regular brick
- Cement mortars
- Cementitious backer units

#### Interior