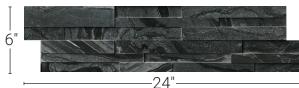

## **Technical Information**

Flat Panel : 6"x24"
Corner : 6"x12"x6"
Thickness : 0.5"-0.75"
Approx. Weight : 8.5 lbs.
Type : Marble
Finish : Splitface

Average Compressive Strength: Dry/4000 Psi

Color: Charcoal, Black, White