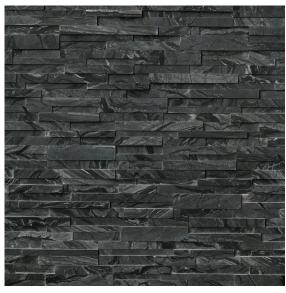

# Glacial Black

Ledger Panel

## **Technical Information**

Flat Panel : 6"x24"
Corner : 6"x12"x6"
Thickness : 0.5"-0.75"
Approx. Weight : 8.5 lbs.
Type : Marble
Finish : Splitface

Average Compressive Strength: Dry/4000 Psi

Color: Charcoal, Black, White