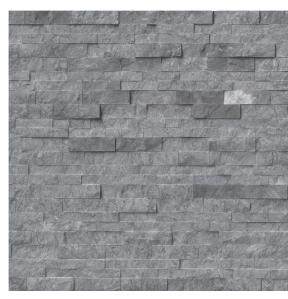

# Glacial Grey

GENUINE STONE

# Technical Information

Flat Panel 6"x24" 6"x12"x6" Corner 0.5"-0.75" Thickness Approx. Weight : 8.5 lbs. Type Marble Splitface Finish

Average Compressive Strength: Dry/4000 Psi

Color: Grey

**Application**: Walls, Barbeque areas, etc.