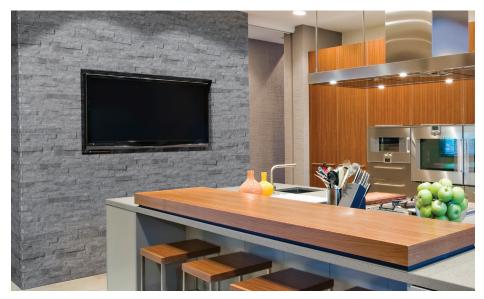

# Glacial Grey

GENUINE STONE

# Technical Information

Flat Panel 6"x24" 6"x12"x6" Corner 0.5"-0.75" Thickness Approx. Weight : 8.5 lbs. Type Marble Splitface Finish

Average Compressive Strength: Dry/4000 Psi

Color: Grey

**Application**: Walls, Barbeque areas, etc.