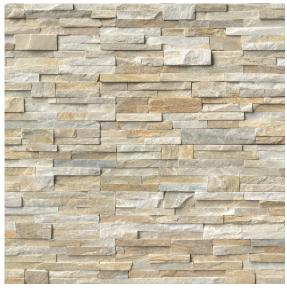

# Golden Honey

## Ledger Panel

### **Technical Information**

- Flat Panel
- : 6"x24"
- Corner

Finish

- : 6"x12"x6" : 0.75"-1.5"
- ThicknessApprox. Weight
- : 0.75-1.5 : 6.86 lbs.
- Type : Quartzite
  - : Splitface
- Average Compressive Strength: Dry/7800 Psi

### Color : Green/White/Gold

Application : Walls, Barbeque areas, Water features, etc.