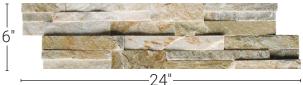

### **Technical Information**

- Flat Panel
- : 6"x24"
- Corner

Finish

- : 6"x12"x6" : 0.75"-1.5"
- ThicknessApprox. Weight
- : 0.75-1.5 : 6.86 lbs.
- Type : Quartzite
  - : Splitface
- Average Compressive Strength: Dry/7800 Psi