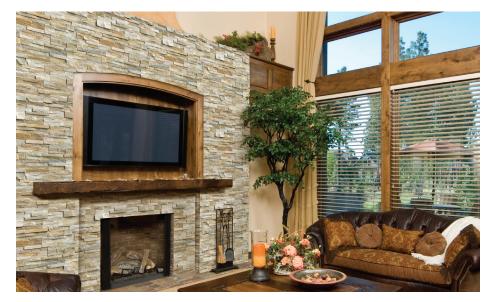

### Color : Green/White/Gold

Application : Walls, Barbeque areas, Water features, etc.