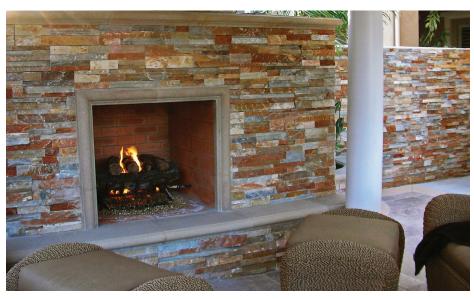

# Golden White









GENUINE STONE



# Technical Information

Flat Panel 6"x24" : 6"x12"x6" Corner : 0.75"-1.25" Thickness Approx. Weight : 11.25 lbs. Type Quartzite Finish Splitface

Average Compressive Strength: Dry/7800 Psi

Color: Rust / White / Gold

**Application**: Walls, Barbeque areas, etc.

## Adhesive

- Exterior Application : A flexible latex based mortar system suitable for the stone is recommended.
- Interior Application : A thin set mortar suitable for the stone is recommended.
- For light colored stones, a white mortar is recommended.

### Packaging

: 4 pcs/box; 192 pcs/crate Panels : 4 pcs/box; 80 pcs/crate Corners



#### Exterior/Interior

- Fully cured concrete (at least 28 days cured)
- Masonry brick
- Regular brick
- Cement mortars
- Cementitious backer units

#### Interior only