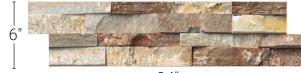

# Golden White

GENUINE STONE

# Technical Information

Flat Panel 6"x24" : 6"x12"x6" Corner : 0.75"-1.25" Thickness Approx. Weight : 11.25 lbs. Type Quartzite Finish Splitface

Average Compressive Strength: Dry/7800 Psi

Color: Rust / White / Gold