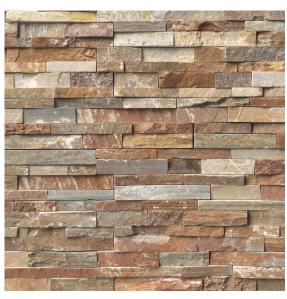

# Golden White

GENUINE STONE

# Technical Information

Flat Panel 6"x24" : 6"x12"x6" Corner : 0.75"-1.25" Thickness Approx. Weight : 11.25 lbs. Type Quartzite Finish Splitface

Average Compressive Strength: Dry/7800 Psi

Color: Rust / White / Gold