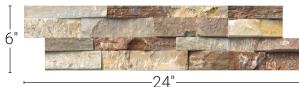

# Technical Information

Flat Panel 6"x24" : 6"x12"x6" Corner : 0.75"-1.25" Thickness Approx. Weight : 11.25 lbs. Type Quartzite Finish Splitface

Average Compressive Strength: Dry/7800 Psi

Color: Rust / White / Gold