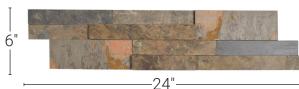

## Technical Information

Flat Panel 6"x24" : 6"x12"x6" Corner : 0.75"-1.25" Thickness : 7.7 lbs. Approx. Weight Type Slate Finish Splitface

Average Compressive Strength: Dry/4900 Psi

Color: Rusted Iron, Copper, Grey