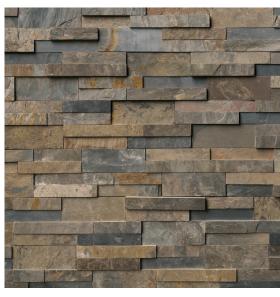

# Rustic Gold

GENUINE STONE

## Technical Information

Flat Panel 6"x24" : 6"x12"x6" Corner : 0.75"-1.25" Thickness : 7.7 lbs. Approx. Weight Type Slate Finish Splitface

Average Compressive Strength: Dry/4900 Psi

Color: Rusted Iron, Copper, Grey