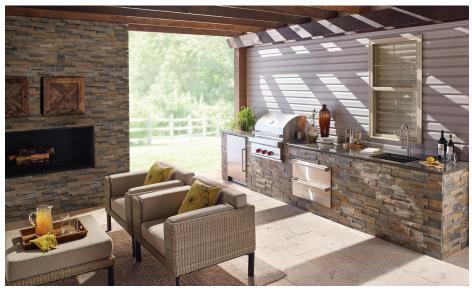

# Rustic Gold









GENUINE STONE

## Technical Information

Flat Panel 6"x24" : 6"x12"x6" Corner : 0.75"-1.25" Thickness : 7.7 lbs. Approx. Weight Type Slate Finish Splitface

Average Compressive Strength: Dry/4900 Psi

Color: Rusted Iron, Copper, Grey

**Application**: Walls, Barbeque areas, etc.

#### Adhesive

- Exterior Application : A flexible latex based mortar system suitable for the stone is recommended.
- Interior Application : A thin set mortar suitable for the stone is recommended.
- For light colored stones, a white mortar is recommended.

### Packaging

: 6 pcs/box; 210 pcs/crate Panels : 4 pcs/box; 80 pcs/crate Corners



#### Exterior/Interior

- Fully cured concrete (at least 28 days cured)
- Masonry brick
- Regular brick
- Cement mortars
- Cementitious backer units

- Gypsum plaster (m