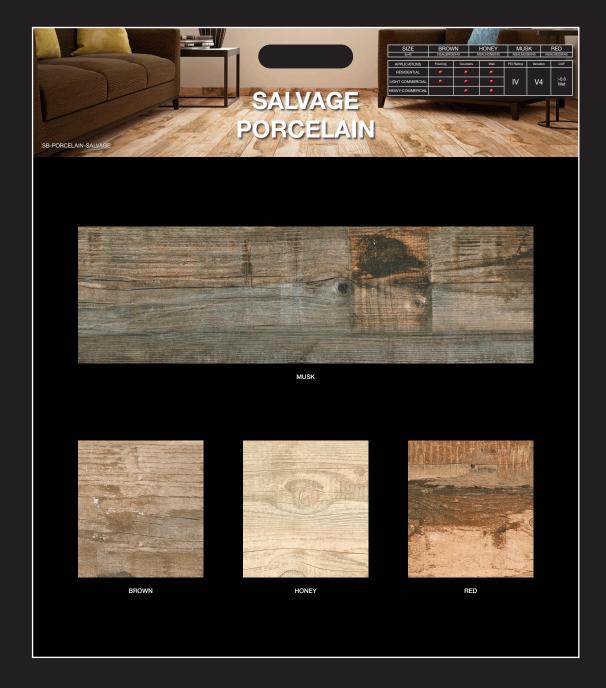

## **Display Board**

SB-PORCELAIN-SALVAGE

All Salvage Porcelain tiles are 6"x40". The 24"x28" board above shows the different swatches of colors that are available in this line of porcelain.

## SALVAGE PORCELAIN

\* All Colors come in 6"x40" only

| To shall all hafe was a time |                  |               |            |             |        |            |             |     |             |
|------------------------------|------------------|---------------|------------|-------------|--------|------------|-------------|-----|-------------|
| Technical Information        | SIZE             | BROWN         |            | HONEY       |        | MUSK       |             | RED |             |
|                              | 6x40             | NSALBRO6X40 N |            | ISALHON6X40 | NSALMU | S6X40      | NSALRED6X40 |     |             |
|                              | APPLICATIONS     | Flooring      | Counters W |             | Wall   | PEI Rating | Variation   |     | COF         |
|                              | RESIDENTIAL      | 0             | 0          |             | 0      |            |             |     | >0.6<br>Wet |
|                              | LIGHT COMMERCIAL | 0             | -          |             | 0      | IV         | V4          |     |             |
|                              | HEAVY COMMERCIAL |               | 0          |             | 0      |            |             |     |             |