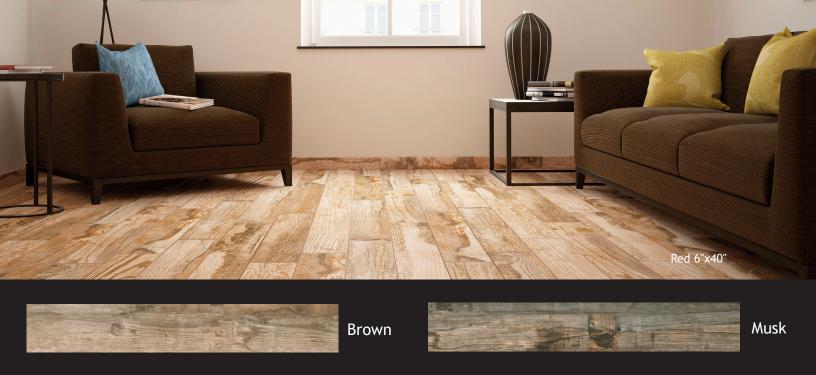

## About The Product

Like treasured family heirlooms, we are naturally drawn to the patina of antique wood floors found in farmhouses and country manors. Made with state-of-the-art digital glazing techniques, our Salvage collection authentically reproduces the grain, texture and color of reclaimed wood. The 6x40-inch non-rectified porcelain tiles mirror the length of traditional wood planks, providing countless installation options. Choose from four natural hues—Brown, Honey, Musk and Red—complemented with a matte finish.

## Features At A Glance

- Mid level price from Italy
- Glazed Porcelain
- Realistic reclaimed wood planks
- 6x40 non-rectified ink-jet wood plank