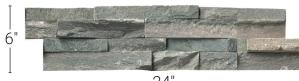

### **Technical Information**

Flat Panel : 6"x24"
Corner : 6"x12"x6"
Thickness : 0.75"-1.25"
Approx. Weight : 11.15 lbs.
Type : Quartzite
Finish : Splitface

Average Compressive Strength: Dry/7800 Psi

Color: Gray/Blue, Gray