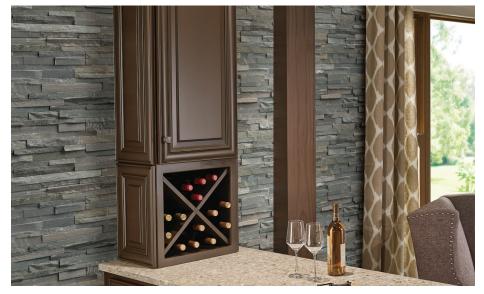

# Sierra Blue



Ledger Panel







### **Technical Information**

Flat Panel : 6"x24"
Corner : 6"x12"x6"
Thickness : 0.75"-1.25"
Approx. Weight : 11.15 lbs.
Type : Quartzite
Finish : Splitface

Average Compressive Strength: Dry/7800 Psi

Color: Gray/Blue, Gray

**Application**: Walls, Barbeque areas, etc.

#### Adhesive

- Exterior Application: A flexible latex based mortar system suitable for the stone is recommended.
- Interior Application: A thin set mortar suitable for the stone is recommended.
- For light colored stones, a white mortar is recommended.

## Packaging

Panels : 4 pcs/box; 120 pcs/crateCorners : 4 pcs/box; 80 pcs/crate



# Substrates

#### Exterior/Interior

- Fully cured concrete (at least 28 days cured)
- Masonry brick
- Regular brick
- Cement mortars
- Cementitious backer units

## Interior only