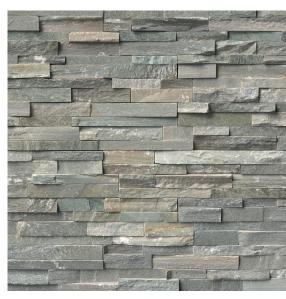

# Sierra Blue

Ledger Panel

### **Technical Information**

Flat Panel : 6"x24"
Corner : 6"x12"x6"
Thickness : 0.75"-1.25"
Approx. Weight : 11.15 lbs.
Type : Quartzite
Finish : Splitface

Average Compressive Strength: Dry/7800 Psi

Color: Gray/Blue, Gray