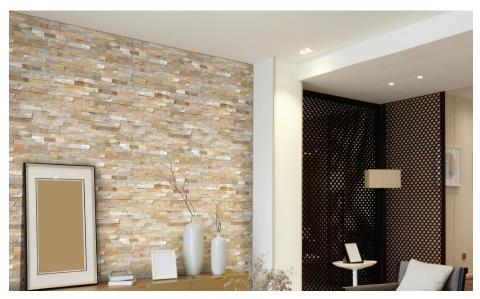

# Sparkling Autumn



Ledger Panel







## **Technical Information**

Flat Panel : 6"x24"
Corner : 6"x12"x6"
Thickness : 0.75"-1"
Approx. Weight : 8 lbs.
Type : Quartzite
Finish : Splitface

Average Compressive Strength: Dry/7800 Psi

Color: Gold, Silver

Application: Walls, Barbeque areas, etc.

## Adhesive

- Exterior Application: A flexible latex based mortar system suitable for the stone is recommended.
- Interior Application: A thin set mortar suitable for the stone is recommended.
- For light colored stones, a white mortar is recommended.

# Packaging

Panels : 6 pcs/box; 210 pcs/crateCorners : 4 pcs/box; 80 pcs/crate



## Substrates

#### Exterior/Interior

- Fully cured concrete (at least 28 days cured)
- Masonry brick
- Regular brick
- Cement mortars
- Cementitious backer units

## Interior only

- Gypsum plaster