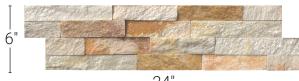

## **Technical Information**

Flat Panel : 6"x24"
Corner : 6"x12"x6"
Thickness : 0.75"-1"
Approx. Weight : 8 lbs.
Type : Quartzite
Finish : Splitface

Average Compressive Strength: Dry/7800 Psi

Color: Gold, Silver