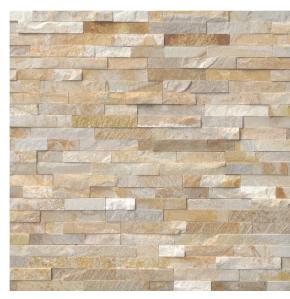

# Sparkling Autumn

Ledger Panel

## **Technical Information**

Flat Panel : 6"x24"
Corner : 6"x12"x6"
Thickness : 0.75"-1"
Approx. Weight : 8 lbs.
Type : Quartzite
Finish : Splitface

Average Compressive Strength: Dry/7800 Psi

Color: Gold, Silver