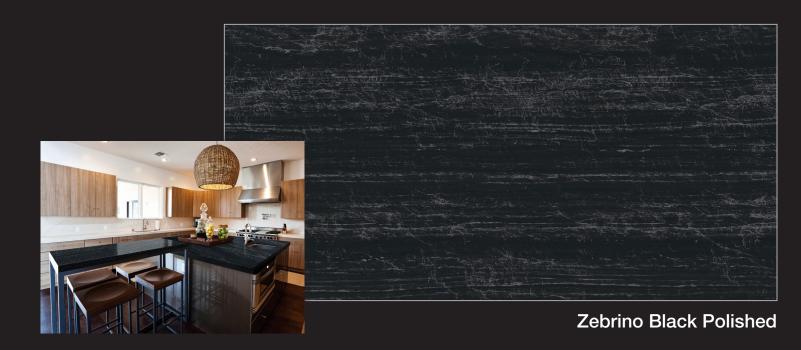

| SIZE     | CREMA MARFIL    | ZEBRINO BLACK   |
|----------|-----------------|-----------------|
| 118"x59" | NSL-CREMARP-6MM | NSL-ZEBBLAP-6MM |

| APPLICATIONS     | Flooring | Counters | Wall | PEI Rating | Variation | COF               |
|------------------|----------|----------|------|------------|-----------|-------------------|
| RESIDENTIAL      | •        | •        | •    |            |           | SCOF-             |
| LIGHT COMMERCIAL | •        | •        | •    | IV         | V2        | <0.6 Wet<br>DCOF- |
| HEAVY COMMERCIAL |          | •        | •    |            |           | <.42 Wet          |