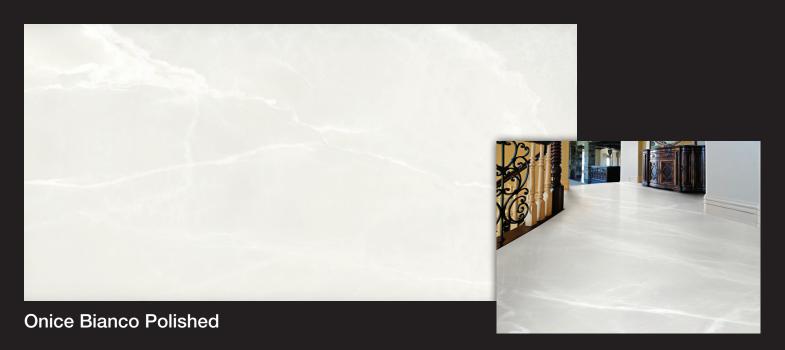

| SIZE     | CALACATTA     | ONICE BIANCO    | STATUARIO<br>ALTISSIMO | TRAVERTINO<br>SANTA CATERINA |  |
|----------|---------------|-----------------|------------------------|------------------------------|--|
| 118"x59" | NSL-CALAP-6MM | NSL-ONIBIAP-6MM | NSL-STATP-6MM          | NSL-TRASANP-6MM              |  |