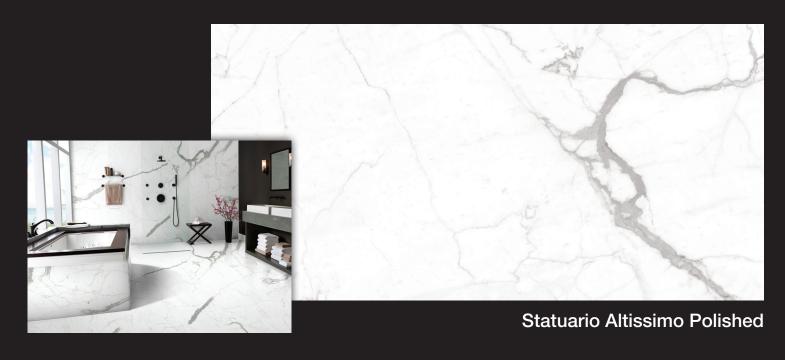

| SIZE     | CALACATTA     | ONICE BIANCO    | STATUARIO<br>ALTISSIMO | TRAVERTINO<br>SANTA CATERINA |  |
|----------|---------------|-----------------|------------------------|------------------------------|--|
| 118"x59" | NSL-CALAP-6MM | NSL-ONIBIAP-6MM | NSL-STATP-6MM          | NSL-TRASANP-6MM              |  |