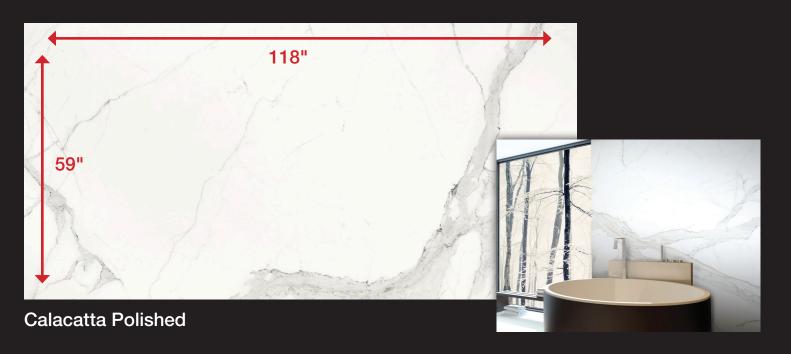

| SIZE     | CALACATTA     | ONICE BIANCO    | STATUARIO<br>ALTISSIMO | TRAVERTINO<br>SANTA CATERINA |  |
|----------|---------------|-----------------|------------------------|------------------------------|--|
| 118"x59" | NSL-CALAP-6MM | NSL-ONIBIAP-6MM | NSL-STATP-6MM          | NSL-TRASANP-6MM              |  |

## Features At A Glance

- Unique large format 118"x59" tile
- Available in six unique colors
- Ink Jet Glazed Porcelain
- Popular natural stone looks