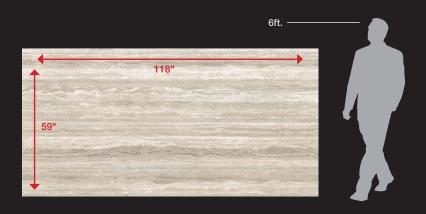

## Features At A Glance

- Unique large format 118"x59" tile
- Available in six unique colors
- Ink Jet Glazed Porcelain
- Popular natural stone looks