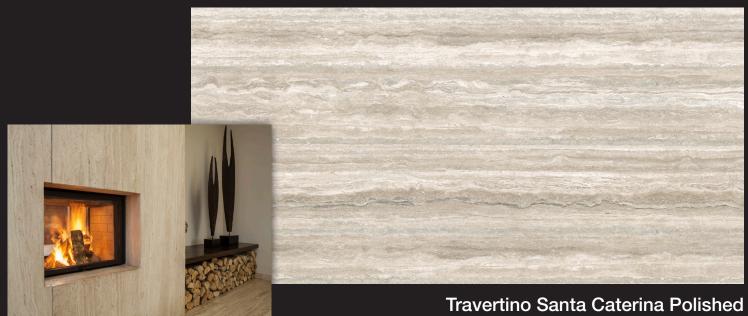

| SIZE     | CALACATTA     | ONICE BIANCO    | STATUARIO<br>ALTISSIMO | TRAVERTINO<br>SANTA CATERINA |  |
|----------|---------------|-----------------|------------------------|------------------------------|--|
| 118"x59" | NSL-CALAP-6MM | NSL-ONIBIAP-6MM | NSL-STATP-6MM          | NSL-TRASANP-6MM              |  |