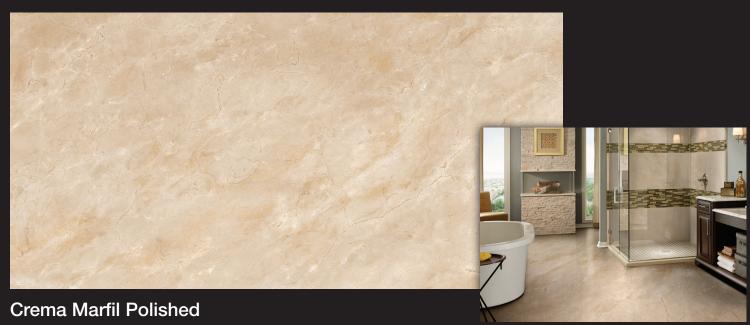

| SIZE     | CREMA MARFIL    | ZEBRINO BLACK   |
|----------|-----------------|-----------------|
| 118"x59" | NSL-CREMARP-6MM | NSL-ZEBBLAP-6MM |

| APPLICATIONS     | Flooring | Counters | Wall | PEI Rating | Variation | COF               |
|------------------|----------|----------|------|------------|-----------|-------------------|
| RESIDENTIAL      | •        | •        | •    |            |           | SCOF-             |
| LIGHT COMMERCIAL | •        | •        | •    | IV         | V2        | <0.6 Wet<br>DCOF- |
| HEAVY COMMERCIAL |          | •        | •    |            |           | <.42 Wet          |

## Features At A Glance

- Unique large format 118"x59" tile
- Available in six unique colors
- Ink Jet Glazed Porcelain
- Popular natural stone looks