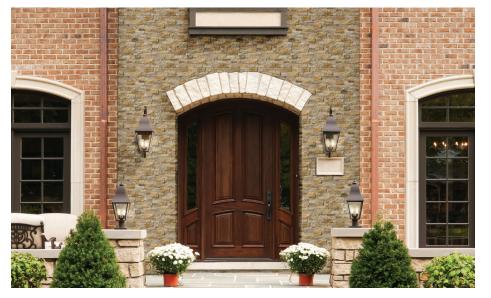

# **Tuscany Scabas**

Ledger Panel





- Flat Panel
- nel : 6"x24"
- CornerThickness

- : 6"x12"x6" : 0.5"-0.75"
- Approx. Weight :
- : 8.89 lbs.
  - Type : Travertine
  - Finish : Splitface
- Average Compressive Strength: Dry/7500 Psi

Color : Gold, Rust, Beige, Brown

Application : Walls, Barbeque areas, etc.

# Adhesive

- Exterior Application : A flexible latex based mortar system suitable for the stone is recommended.
- Interior Application : A thin set mortar suitable for the stone is recommended.
- For light colored stones, a white mortar is recommended.

# Packaging

- Panels : 6 pcs/box; 180 pcs/crate
- Corners : 4 pcs/box; 80 pcs/crate







# Substrates

# Exterior/Interior

- Fully cured concrete (at least 28 days cured)
- Masonry brick
- Regular brick
- Cement mortars
- Cementitious backer units

# Interior on