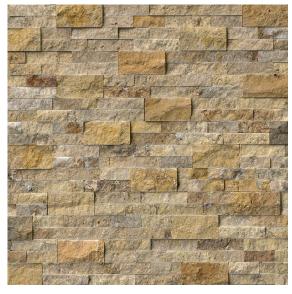

# **Tuscany Scabas**

Ledger Panel

- Flat Panel
- nel : 6"x24"
- CornerThickness

- : 6"x12"x6" : 0.5"-0.75"
- Approx. Weight :
- : 8.89 lbs.
  - Type : Travertine
  - Finish : Splitface
- Average Compressive Strength: Dry/7500 Psi

Color : Gold, Rust, Beige, Brown

Application : Walls, Barbeque areas, etc.