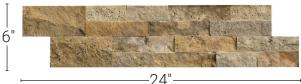

# **Tuscany Scabas**

Ledger Panel

- Flat Panel
- nel : 6"x24"
- CornerThickness

- : 6"x12"x6" : 0.5"-0.75"
- Approx. Weight :
- : 8.89 lbs.
  - Type : Travertine
  - Finish : Splitface
- Average Compressive Strength: Dry/7500 Psi