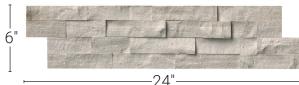

## **Technical Information**

Flat Panel : 6"x24"
Corner : 6"x12"x6"
Thickness : 0.5"-0.75"
Approx. Weight : 8.5 lbs.
Type : Marble
Finish : Splitface

Average Compressive Strength: Dry/4000 Psi

Color: White / Grey