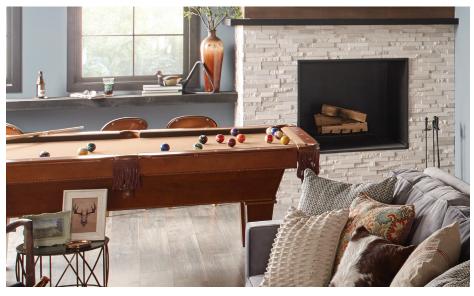

# White Oak Splitface

Ledger Panel

## **Technical Information**

Flat Panel : 6"x24"
Corner : 6"x12"x6"
Thickness : 0.5"-0.75"
Approx. Weight : 8.5 lbs.
Type : Marble
Finish : Splitface

Average Compressive Strength: Dry/4000 Psi

Color: White / Grey

Application: Walls, Barbeque areas, etc.