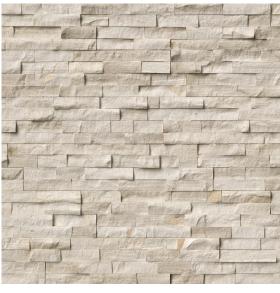

# White Oak Splitface

Ledger Panel

## **Technical Information**

Flat Panel : 6"x24"
Corner : 6"x12"x6"
Thickness : 0.5"-0.75"
Approx. Weight : 8.5 lbs.
Type : Marble
Finish : Splitface

Average Compressive Strength: Dry/4000 Psi

Color: White / Grey