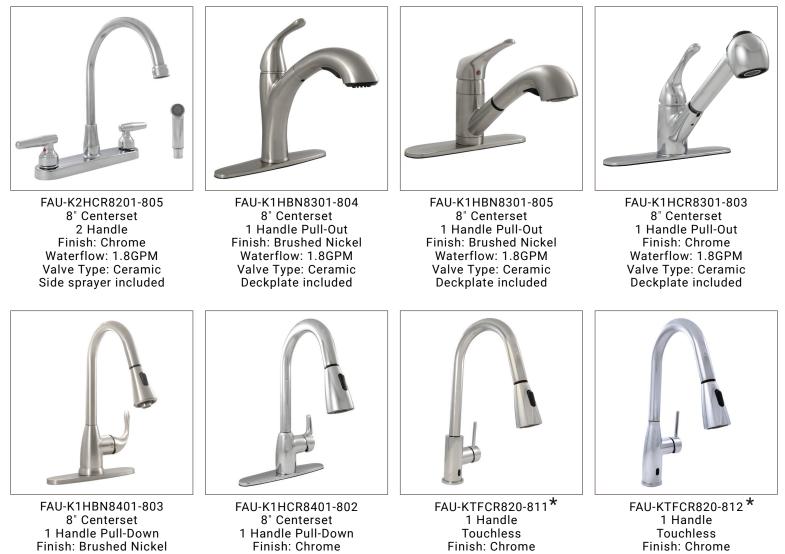

# Faucets

- Bathroom Faucets
- Tub and Shower Faucets
- Kitchen Faucets
- Touchless Faucets

MSI's ACQUA LUXE Collection of Faucets features a range of beautiful bathroom, kitchen, and tub and shower faucets in styles ranging from classic to contemporary. With finishes in nickel-brushed and chrome you are able to complement any design style and enhance the look of your space. The bathroom and kitchen faucets each feature two touch-less designs for ease of use and the prevention of spreading germs. Additionally, the bathroom faucets and kitchen faucets offer one handle or two handle options.

## **Bathroom Faucets**



## **Touchless Sensor Bathroom Faucets**



### Waterflow: 1.8GPM Valve Type: Ceramic Deckplate included

Waterflow: 1.8GPM Valve Type: Ceramic Deckplate included

Waterflow: 1.8GPM Valve Type: Ceramic



## **Tub and Shower Faucets**



FAU-S1HBN6104-607 1 Handle 1 Spray Finish: Brushed Nickel Waterflow: 1.8GPM Valve Type: Ceramic



FAU-S1HCR6104-608 1 Handle 1 Spray Finish: Chrome Waterflow: 1.8GPM Valve Type: Ceramic

Legend:\* Touchless Faucets

#### www.msisurfaces.com