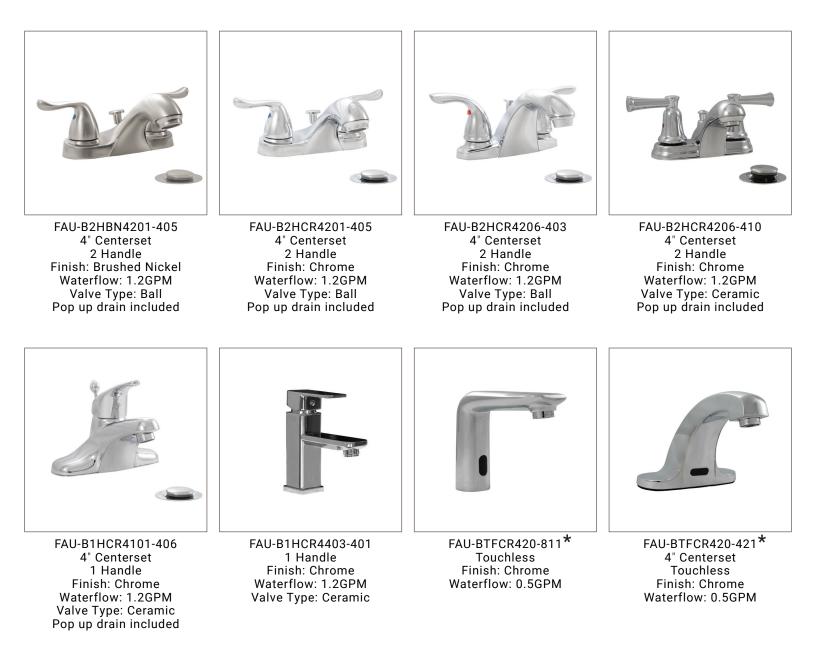

## **Bathroom Faucets**

## **Touchless Sensor Bathroom Faucets**

Legend:\* Touchless Faucets