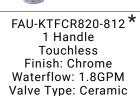

### Waterflow: 1.8GPM Valve Type: Ceramic Deckplate included

Waterflow: 1.8GPM Valve Type: Ceramic Deckplate included

Waterflow: 1.8GPM Valve Type: Ceramic

Legend:\* Touchless Faucets