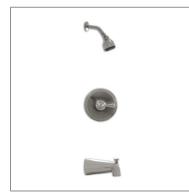

## **Tub and Shower Faucets**

FAU-S1HBN6104-607 1 Handle 1 Spray Finish: Brushed Nickel Waterflow: 1.8GPM Valve Type: Ceramic

FAU-S1HCR6104-608 1 Handle 1 Spray Finish: Chrome Waterflow: 1.8GPM Valve Type: Ceramic