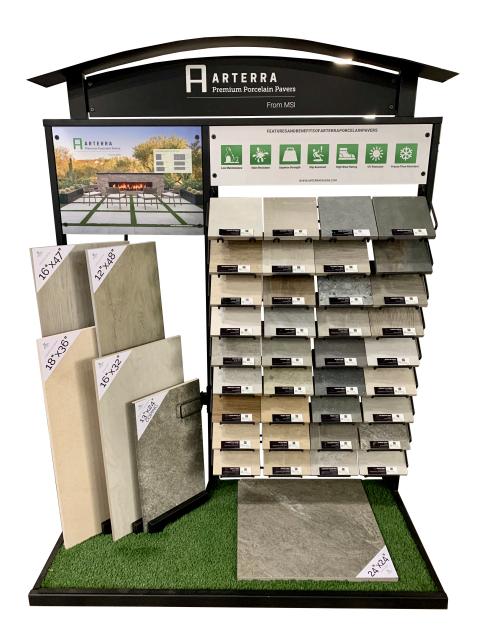

## Arterra™ Porcelain Paver Display

The 2020 Arterra™ Porcelain Paver Display serves as a true design center in an engaging and inspiring display format.

## **Key Features:**

- · 42 SKU capacity
- Weather resilient for INDOOR/ OUTDOOR display
- Presents full size paver of each unique size offering
- easily removable 8"x8" cut samples show extended assortment of colors
- All samples are pre-labeled with product information
- durable graphic headers include features and benefits, and inspiring visuals
- Includes detachable brochure holder

## **Dimensions:**

62.5"  $W \times 30$ "  $L \times 76.5$ " H

\*Paver sample assortment included