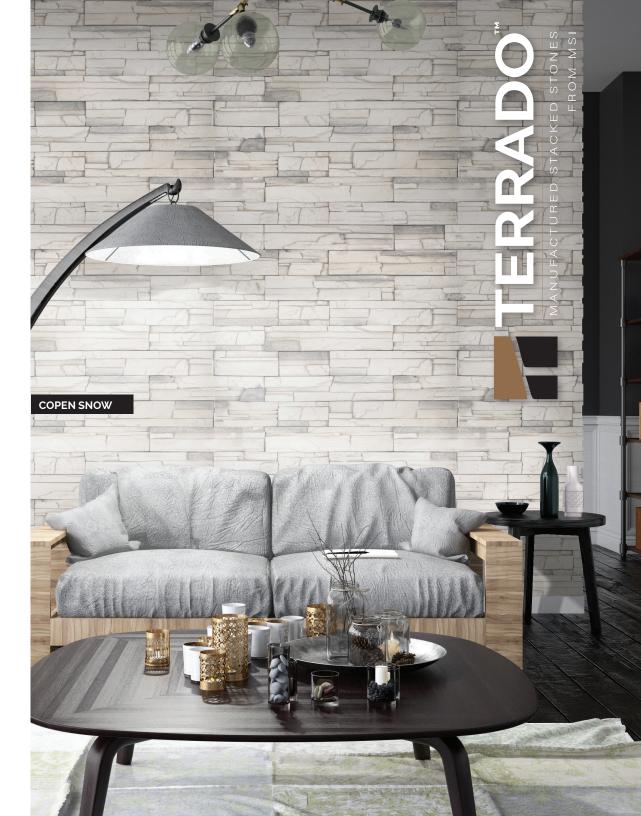

## COOL COLORS

Modern Option with Clean Variation with low cleft and large pieces

**COPEN SNOW** 

**COPEN ASH** 

DENALI ANTHRACITE

**DENALI GRAY** 

TERRADO is an affordable line of manufactured stacked stone that is beautifully engineered to offer the authentic look of natural stone. Terrado is designed for efficiency by offering carefully chosen stone sizes to help

Making Dream Surfaces Attainable