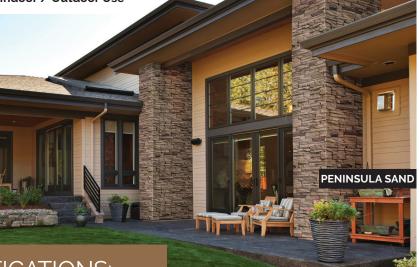

## WARM COLORS

Transitional Options with warm tone range, has high cleft and thickness variations

PENINSULA CREAM

PENINSULA SAND

PENINSULA EARTH

## COOL COLORS

Modern Option with Clean Variation with low cleft and large pieces

**COPEN SNOW** 

**COPEN ASH** 

DENALI ANTHRACITE

**DENALI GRAY** 

TERRADO is an affordable line of manufactured stacked stone that is beautifully engineered to offer the authentic look of natural stone. Terrado is designed for efficiency by offering carefully chosen stone sizes to help