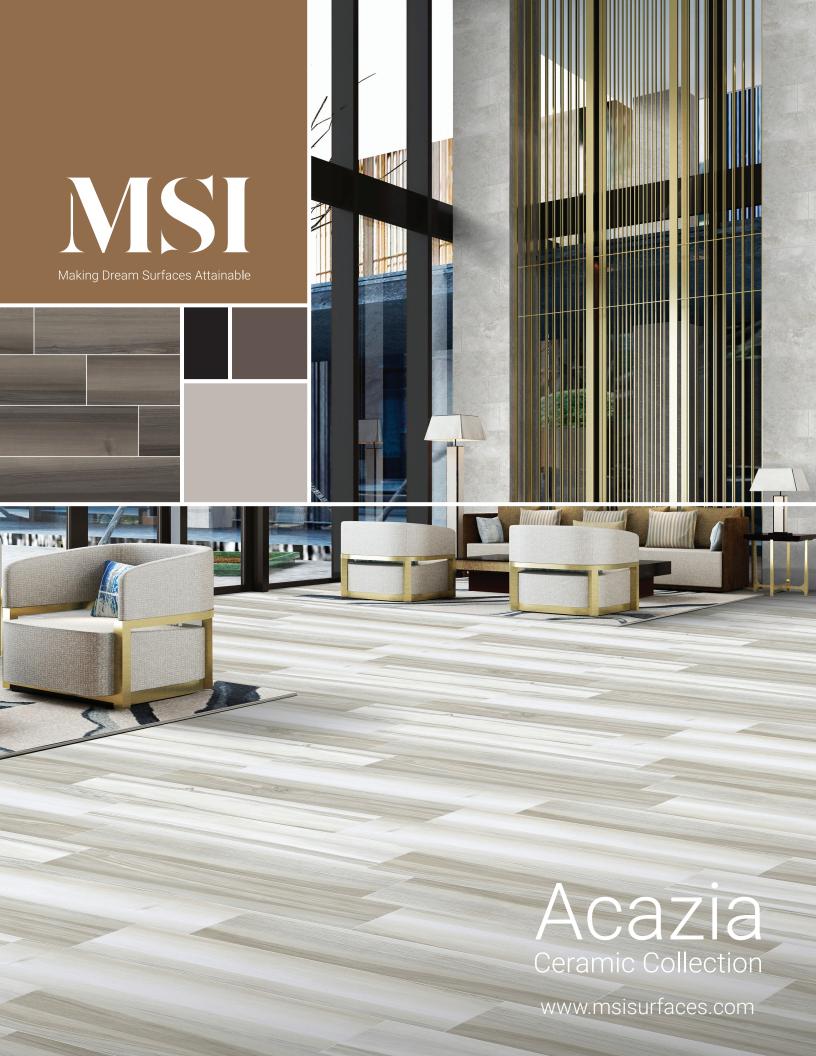

The Acazia Ceramic Tile Collection offers four stunning colors in 6"x36" planks, complete with linear veins for a natural elegance that's welcomed in any décor. A matte finish lends sophistication to this handsome wood look tile on floors, countertops, walls and especially in moist or damp spaces where the real thing isn't suitable. Capture the warmth and beauty of wood in a durable, easy care ceramic tile with the Acazia Collection

# Features At A Glance

- Unique Large Format 6X36
- 4 Colors In Wood Look
- 4 Colors Available In Matte Finish