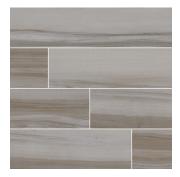

# Colors

Blackwood 6"x36"

Excelsa 6"x36"

Koa 6"x36"

Mangium 6"x36"

| Size             | Thickness |          | BLACKWOOD   |            |           | EXCELSA                                |              | KOA               |             | MANGIUM |             |                        |  |
|------------------|-----------|----------|-------------|------------|-----------|----------------------------------------|--------------|-------------------|-------------|---------|-------------|------------------------|--|
| 6x36 Matte       | 3/8"      |          | NACABLA6X36 |            |           | NACAEXC6X36                            |              | NACAKOA6X         | NACAKOA6X36 |         | NACAMAN6X36 |                        |  |
| APPLICATIONS     | Flooring  | Counters | Wall        | PEI Rating | Variation | COF                                    | Freeze/Thaw  | Breaking Strength | Water Abso  | rption  | Hardness    | Chemical<br>Resistance |  |
| RESIDENTIAL      | •         | •        | •           |            | V3        | SCOF - > 0.60 Wet<br>DCOF - < 0.42 Wet |              |                   | > 3%        |         | 5           | Resistant              |  |
| LIGHT COMMERCIAL | •         | •        | •           | III        |           |                                        | NON-RESISTAN | √T < 275 lbf      |             |         |             |                        |  |
| HEAVY COMMERCIAL |           |          |             |            |           |                                        |              |                   |             |         |             |                        |  |

The Acazia Ceramic Tile Collection offers four stunning colors in 6"x36" planks, complete with linear veins for a natural elegance that's welcomed in any décor. A matte finish lends sophistication to this handsome wood look tile on floors, countertops, walls and especially in moist or damp spaces where the real thing isn't suitable. Capture the warmth and beauty of wood in a durable, easy care ceramic tile with the Acazia Collection