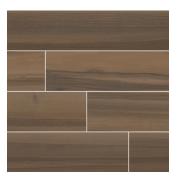

# Colors

Blackwood 6"x36"

Excelsa 6"x36"

Koa 6"x36"

Mangium 6"x36"

| Size             | Thickness |          | BLACKWOOD   |            |           | EXCELSA                                |              | KOA               |             | MANGIUM |             |                        |  |
|------------------|-----------|----------|-------------|------------|-----------|----------------------------------------|--------------|-------------------|-------------|---------|-------------|------------------------|--|
| 6x36 Matte       | 3/8"      |          | NACABLA6X36 |            |           | NACAEXC6X36                            |              | NACAKOA6X         | NACAKOA6X36 |         | NACAMAN6X36 |                        |  |
| APPLICATIONS     | Flooring  | Counters | Wall        | PEI Rating | Variation | COF                                    | Freeze/Thaw  | Breaking Strength | Water Abso  | rption  | Hardness    | Chemical<br>Resistance |  |
| RESIDENTIAL      | •         | •        | •           |            | V3        | SCOF - > 0.60 Wet<br>DCOF - < 0.42 Wet |              |                   | > 3%        |         | 5           | Resistant              |  |
| LIGHT COMMERCIAL | •         | •        | •           | III        |           |                                        | NON-RESISTAN | √T < 275 lbf      |             |         |             |                        |  |
| HEAVY COMMERCIAL |           |          |             |            |           |                                        |              |                   |             |         |             |                        |  |

The Acazia Ceramic Tile Collection offers four stunning colors in 6"x36" planks, complete with linear veins for a natural elegance that's welcomed in any décor. A matte finish lends sophistication to this handsome wood look tile on floors, countertops, walls and especially in moist or damp spaces where the real thing isn't suitable. Capture the warmth and beauty of wood in a durable, easy care ceramic tile with the Acazia Collection