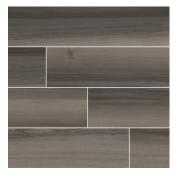

# Colors

Blackwood 6"x36"

Excelsa 6"x36"

Koa 6"x36"

Mangium 6"x36"

| Size             | Thickness |          | BLACKWOOD   |            |           | EXCELSA                                |              | KOA               |             | MANGIUM |             |                        |  |
|------------------|-----------|----------|-------------|------------|-----------|----------------------------------------|--------------|-------------------|-------------|---------|-------------|------------------------|--|
| 6x36 Matte       | 3/8"      |          | NACABLA6X36 |            |           | NACAEXC6X36                            |              | NACAKOA6X         | NACAKOA6X36 |         | NACAMAN6X36 |                        |  |
| APPLICATIONS     | Flooring  | Counters | Wall        | PEI Rating | Variation | COF                                    | Freeze/Thaw  | Breaking Strength | Water Abso  | rption  | Hardness    | Chemical<br>Resistance |  |
| RESIDENTIAL      | •         | •        | •           |            | V3        | SCOF - > 0.60 Wet<br>DCOF - < 0.42 Wet |              |                   | > 3%        |         | 5           | Resistant              |  |
| LIGHT COMMERCIAL | •         | •        | •           | III        |           |                                        | NON-RESISTAN | √T < 275 lbf      |             |         |             |                        |  |
| HEAVY COMMERCIAL |           |          |             |            |           |                                        |              |                   |             |         |             |                        |  |

The Acazia Ceramic Tile Collection offers four stunning colors in 6"x36" planks, complete with linear veins for a natural elegance that's welcomed in any décor. A matte finish lends sophistication to this handsome wood look tile on floors, countertops, walls and especially in moist or damp spaces where the real thing isn't suitable. Capture the warmth and beauty of wood in a durable, easy care ceramic tile with the Acazia Collection