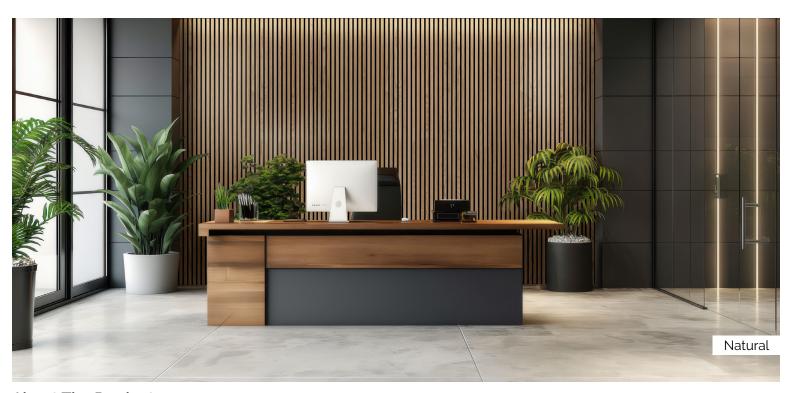

## **About The Product**

Acoustic Wood Slat Panels offer a serene and cozy ambiance in various shades, ranging from warm beige to rich browns, mimicking textured wood without the need for staining or sanding. Featuring a sophisticated 3D fluted design, they combine elegance with functionality, crafted from natural wood veneer strips on a PET Fiber acoustic pad to effectively absorb sound. Ideal for spaces like living areas, meeting rooms, and offices, these panels seamlessly integrate as both decorative elements and effective sound solutions. Easy to install with screw-to-stud mounting, each box includes 32 black screws, catering to homeowners and businesses seeking a stylish yet acoustic-friendly environment.