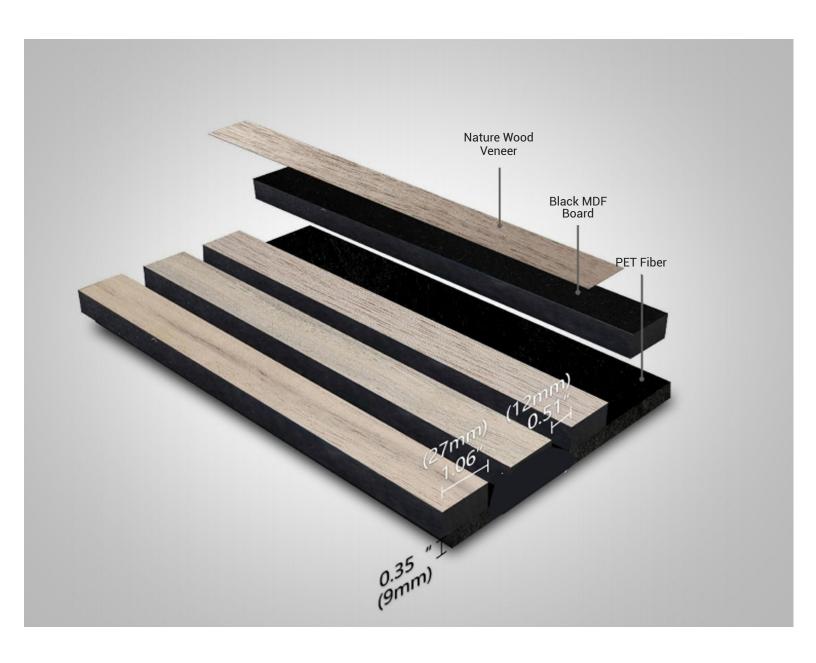

## **About The Product**

Acoustic Wood Slat Panels offer a serene and cozy ambiance in various shades, ranging from warm beige to rich browns, mimicking textured wood without the need for staining or sanding. Featuring a sophisticated 3D fluted design, they combine elegance with functionality, crafted from natural wood veneer strips on a PET Fiber acoustic pad to effectively absorb sound. Ideal for spaces like living areas, meeting rooms, and offices, these panels seamlessly integrate as both decorative elements and effective sound solutions. Easy to install with screw-to-stud mounting, each box includes 32 black screws, catering to homeowners and businesses seeking a stylish yet acoustic-friendly environment.

9.5 x 94.5 Natural WPNL-ACWFLTNATU9.5X94.5

9.5 x 94.5 Tawny
WPNI - ACWELTTAWN 9 5 X 9 4 5

9.5 x 94.5 Umber WPNL-ACWFLTUMBE9.5X94.5

| Dimensions                        |            |
|-----------------------------------|------------|
| Length                            | 94.5"      |
| Width                             | 9.5"       |
| Thickness                         | 0.83"      |
|                                   |            |
| Pcs/Box:                          | 4          |
| Sqft/Box:                         | 24.94 sqft |
|                                   |            |
| Noise Reduction Coefficient (NRC) | 0.55       |