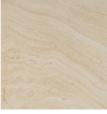

## Alabastrino Travertine

18x18 Honed

3x6 Honed

2x2 Mixed Finish

Interlocking Honed

2" Hexagon Honed

Basketweave Honed

Cornice Molding Honed

## About the Product

Discover the endless possibilities with the Tuscany Alabastrino Travertine tile collection. This versatile line provides the perfect warm neutral in floor tile and specialty mosaic designs, including hexagon, subway, and basketweave looks.