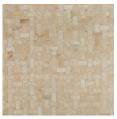

## Alabastrino Travertine

18x18 Honed

3x6 Honed

2x2 Mixed Finish

Interlocking Honed

2" Hexagon Honed

Basketweave Honed

Cornice Molding Honed

| SIZES                                | ALABASTRINO       |
|--------------------------------------|-------------------|
| 2" Hexagon Honed/Filled Mosaic       | SMOT-ALAB-2HEXH   |
| Basketweave Honed Mosaic             | SMOT-ALAB-BWH     |
| Intelocking Pattern Mosaic           | SMOT-ALAB-ILH     |
| 2"x2" Mixed Finish Mosaic            | SMOT-ALAB-2X2MF   |
| 3"x 6" Honed/Filled                  | TTALAB36HF        |
| 6"x12" Honed/Filled                  | TTALAB612HF       |
| 18"x 18" Honed/Filled                | TTALAB1818HF      |
| 3/4"x 3/4"x 12" Pencil Molding Honed | SMOT-PENCIL-ALAB  |
| 1"x 2"x 12" Cornice Molding Honed    | SMOT-CORNICE-ALAB |
| Pattern Honed/Filled/Chipped Edge    | TTALAB-PAT-HFC    |