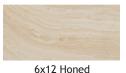

## Alabastrino Travertine

18x18 Honed

3x6 Honed

2x2 Mixed Finish

Interlocking Honed

2" Hexagon Honed

Basketweave Honed

Cornice Molding Honed

| SIZES                                | ALABASTRINO       |
|--------------------------------------|-------------------|
| 2" Hexagon Honed/Filled Mosaic       | SMOT-ALAB-2HEXH   |
| Basketweave Honed Mosaic             | SMOT-ALAB-BWH     |
| Intelocking Pattern Mosaic           | SMOT-ALAB-ILH     |
| 2"x2" Mixed Finish Mosaic            | SMOT-ALAB-2X2MF   |
| 3"x 6" Honed/Filled                  | TTALAB36HF        |
| 6"x12" Honed/Filled                  | TTALAB612HF       |
| 18"x 18" Honed/Filled                | TTALAB1818HF      |
| 3/4"x 3/4"x 12" Pencil Molding Honed | SMOT-PENCIL-ALAB  |
| 1"x 2"x 12" Cornice Molding Honed    | SMOT-CORNICE-ALAB |
| Pattern Honed/Filled/Chipped Edge    | TTALAB-PAT-HFC    |