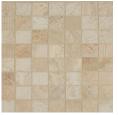

## Alabastrino Travertine

18x18 Honed

3x6 Honed

2x2 Mixed Finish

Interlocking Honed

2" Hexagon Honed

Basketweave Honed

Cornice Molding Honed

## About the Product

Discover the endless possibilities with the Tuscany Alabastrino Travertine tile collection. This versatile line provides the perfect warm neutral in floor tile and specialty mosaic designs, including hexagon, subway, and basketweave looks.