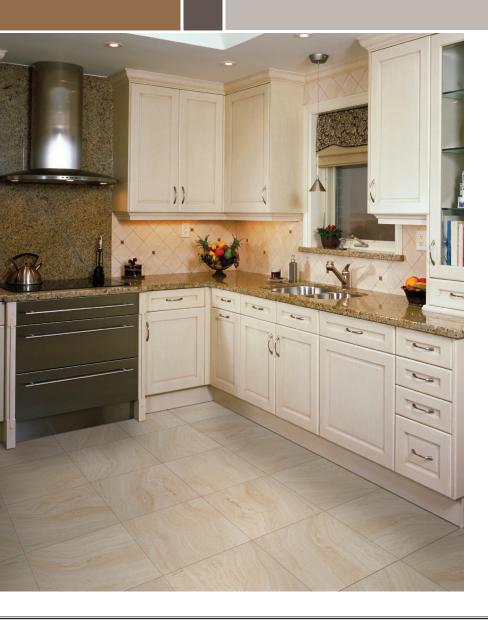

## About the Product

Discover the endless possibilities with the Tuscany Alabastrino Travertine tile collection. This versatile line provides the perfect warm neutral in floor tile and specialty mosaic designs, including hexagon, subway, and basketweave looks.

## Alabastrino Travertine

18x18 Honed

3x6 Honed

2x2 Mixed Finish

Interlocking Honed

2" Hexagon Honed

Basketweave Honed

Cornice Molding Honed