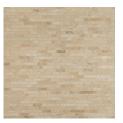

## Alabastrino Travertine

18x18 Honed

3x6 Honed

2x2 Mixed Finish

Interlocking Honed

2" Hexagon Honed

Basketweave Honed

Cornice Molding Honed

## About the Product

Discover the endless possibilities with the Tuscany Alabastrino Travertine tile collection. This versatile line provides the perfect warm neutral in floor tile and specialty mosaic designs, including hexagon, subway, and basketweave looks.