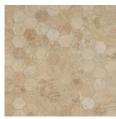

## Alabastrino Travertine

18x18 Honed

3x6 Honed

2x2 Mixed Finish

Interlocking Honed

2" Hexagon Honed

Basketweave Honed

Cornice Molding Honed

| SIZES                                | ALABASTRINO       |
|--------------------------------------|-------------------|
| 2" Hexagon Honed/Filled Mosaic       | SMOT-ALAB-2HEXH   |
| Basketweave Honed Mosaic             | SMOT-ALAB-BWH     |
| Intelocking Pattern Mosaic           | SMOT-ALAB-ILH     |
| 2"x2" Mixed Finish Mosaic            | SMOT-ALAB-2X2MF   |
| 3"x 6" Honed/Filled                  | TTALAB36HF        |
| 6"x12" Honed/Filled                  | TTALAB612HF       |
| 18"x 18" Honed/Filled                | TTALAB1818HF      |
| 3/4"x 3/4"x 12" Pencil Molding Honed | SMOT-PENCIL-ALAB  |
| 1"x 2"x 12" Cornice Molding Honed    | SMOT-CORNICE-ALAB |
| Pattern Honed/Filled/Chipped Edge    | TTALAB-PAT-HFC    |