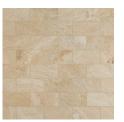

## Alabastrino Travertine

18x18 Honed

3x6 Honed

2x2 Mixed Finish

Interlocking Honed

2" Hexagon Honed

Basketweave Honed

Cornice Molding Honed

## About the Product

Discover the endless possibilities with the Tuscany Alabastrino Travertine tile collection. This versatile line provides the perfect warm neutral in floor tile and specialty mosaic designs, including hexagon, subway, and basketweave looks.