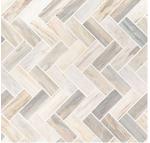

**BASKETWEAVE POLISHED** SMOT-ANGORA-BWP10MM SMOT-ANGORA-OCTELP

**ELONGATED OCTAGON POLISHED** 

FRAMEWORK SUBWAY **POLISHED** SMOT-ANGORA-FRM10MM SMOT-ANGORA-HBP

**HERRINGBONE POLISHED** 

2X6 SUBWAY POLISHED SMOT-ANGORA-2X6P