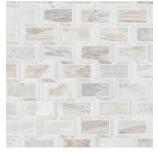

**BASKETWEAVE POLISHED** SMOT-ANGORA-BWP10MM SMOT-ANGORA-OCTELP

**ELONGATED OCTAGON POLISHED** 

FRAMEWORK SUBWAY **POLISHED** SMOT-ANGORA-FRM10MM SMOT-ANGORA-HBP

**HERRINGBONE POLISHED** 

2X6 SUBWAY POLISHED SMOT-ANGORA-2X6P