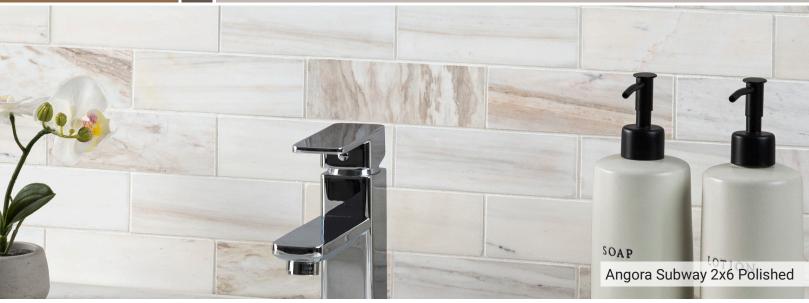

## **About the Product**

The Angora Collection features a blend of cool grays with warm beiges effortlessly. Crafted from fine natural marble, this classic collection gives a fresh yet familiar look that works well with a variety of decorative styles. In the kitchen, bath, living room, or other residential or commercial space - Angora Collection coordinates beautifully with a wide range of MSI's natural stone slabs and complementary tiles.

**BASKETWEAVE POLISHED** SMOT-ANGORA-BWP10MM SMOT-ANGORA-OCTELP

**ELONGATED OCTAGON POLISHED** 

FRAMEWORK SUBWAY **POLISHED** SMOT-ANGORA-FRM10MM SMOT-ANGORA-HBP

**HERRINGBONE POLISHED** 

2X6 SUBWAY POLISHED SMOT-ANGORA-2X6P