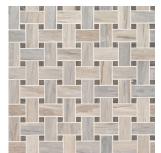

**BASKETWEAVE POLISHED** SMOT-ANGORA-BWP10MM SMOT-ANGORA-OCTELP

**ELONGATED OCTAGON POLISHED** 

FRAMEWORK SUBWAY **POLISHED** SMOT-ANGORA-FRM10MM SMOT-ANGORA-HBP

**HERRINGBONE POLISHED** 

2X6 SUBWAY POLISHED SMOT-ANGORA-2X6P