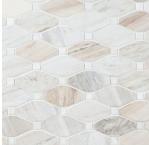

**BASKETWEAVE POLISHED** SMOT-ANGORA-BWP10MM SMOT-ANGORA-OCTELP

**ELONGATED OCTAGON POLISHED** 

FRAMEWORK SUBWAY **POLISHED** SMOT-ANGORA-FRM10MM SMOT-ANGORA-HBP

**HERRINGBONE POLISHED** 

2X6 SUBWAY POLISHED SMOT-ANGORA-2X6P