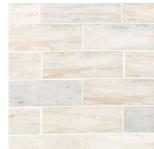

**BASKETWEAVE POLISHED** SMOT-ANGORA-BWP10MM SMOT-ANGORA-OCTELP

**ELONGATED OCTAGON POLISHED** 

FRAMEWORK SUBWAY **POLISHED** SMOT-ANGORA-FRM10MM SMOT-ANGORA-HBP

**HERRINGBONE POLISHED** 

2X6 SUBWAY POLISHED SMOT-ANGORA-2X6P