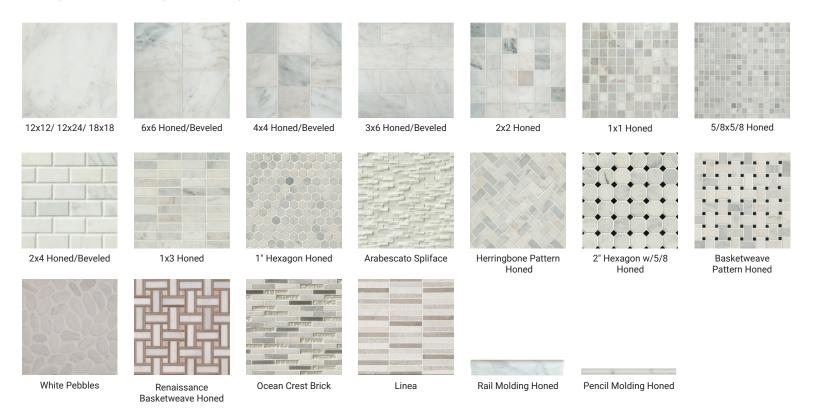

## Products at a Glance

| SIZES                              | ARABESCATO CARRARA |
|------------------------------------|--------------------|
| 5/8"X 5/8" Honed Mosaic            | SMOT-ARA-5/8-H     |
| 1"X 1" Honed Mosaic                | SMOT-ARA-1X1-H     |
| 1"X 1" Hexagon Honed Mosaic        | SMOT-ARA-1HEX      |
| 1"X 3" Honed Mosaic                | SMOT-ARA-1X3-H     |
| 2"X 2" Honed Mosaic                | SMOT-ARA-2X2-H     |
| 2"X 2" Octagon Honed Mosaic        | SMOT-ARA-20CT      |
| 2"X 4" Honed and Beveled Mosaic    | SMOT-ARA-2X4HB     |
| Herringbone Honed Mosaic           | SMOT-ARA-HBH       |
| Basketweave Basket Honed           | SMOT-ARA-BWP       |
| Splitface Pattern Mosaic           | SMOT-ARA-SFIL10MM  |
| Linea Mosaic                       | SMOT-LINEA-MF10MM  |
| Ocean Crest Brick Mosaic           | SMOT-SGLSMT-OC8MM  |
| Renaissance Basketweave Mosaic     | SMOT-RENAI-BW10MM  |
| White Pebbles Mosaic               | SMOT-PEB-WHT       |
| 3"x6" Honed                        | TARACAR36H         |
| 4"x4" Honed                        | TARACAR44H         |
| 6"x6" Honed                        | TARACAR66H         |
| 12"x12" Honed                      | TARACAR1212H       |
| 12"x24" Honed                      | TARACAR12240.38H   |
| 18"x18" Honed                      | TARACAR18180.38H   |
| 3/4"x3/4"x12" Pencil Molding Honed | SMOT-PENCIL-ARA    |
| 1"x2"x12" Rail Molding Honed       | SMOT-RAIL-ARA      |