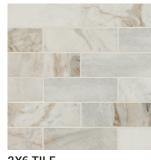

**2" HEXAGON** HONED SMOT-ARAVEN-2HEXH

**2X6 TILE** HONED SMOT-ARAVEN-2X6H

CUBE HONED SMOT-ARAVEN-CUBEH

PICKET HONED SMOT-ARAVEN-PKH

2X12 STACK HONED SMOT-ARAVEN-2X12STH

**4X12 TILE** HONED TARAVEN412H

**1X2 HERRINGBONE** HONED SMOT-ARAVEN-1X2HBH