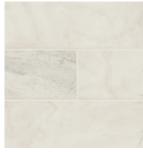

**2" HEXAGON** HONED SMOT-ARAVEN-2HEXH

**2X6 TILE** HONED SMOT-ARAVEN-2X6H

CUBE HONED SMOT-ARAVEN-CUBEH

PICKET HONED SMOT-ARAVEN-PKH

2X12 STACK HONED SMOT-ARAVEN-2X12STH

**4X12 TILE** HONED TARAVEN412H

**1X2 HERRINGBONE** HONED SMOT-ARAVEN-1X2HBH