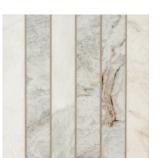

**2" HEXAGON** HONED SMOT-ARAVEN-2HEXH

**2X6 TILE** HONED SMOT-ARAVEN-2X6H

CUBE HONED SMOT-ARAVEN-CUBEH

PICKET HONED SMOT-ARAVEN-PKH

2X12 STACK HONED SMOT-ARAVEN-2X12STH

**4X12 TILE** HONED TARAVEN412H

**1X2 HERRINGBONE** HONED SMOT-ARAVEN-1X2HBH