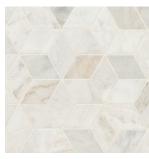

## ARABESCATO VENATO MARBLE COLLECTION

## BACKSPLASH & WALL TILE



## About the Product

Delicate and fresh, the Arabescato Venato Marble Collection is an eye-catching backsplash and wall tile collection of marble mosaic tiles in stylish, geometric patterns. Warm whites, creams, and hazy greys meld together seamlessly throughout these tiles for a soft and honed look. Create gorgeous accent walls, kitchen backsplashes, shower surrounds, countertops, and more throughout the home and commercial spaces.



**2" HEXAGON** HONED SMOT-ARAVEN-2HEXH



**2X6 TILE** HONED SMOT-ARAVEN-2X6H



CUBE HONED SMOT-ARAVEN-CUBEH



PICKET HONED SMOT-ARAVEN-PKH



2X12 STACK HONED SMOT-ARAVEN-2X12STH



**4X12 TILE** HONED TARAVEN412H



**1X2 HERRINGBONE** HONED SMOT-ARAVEN-1X2HBH



ARGYLE PAT HONED SMOT-ARAVEN-ARGH



www.msisurfaces.com