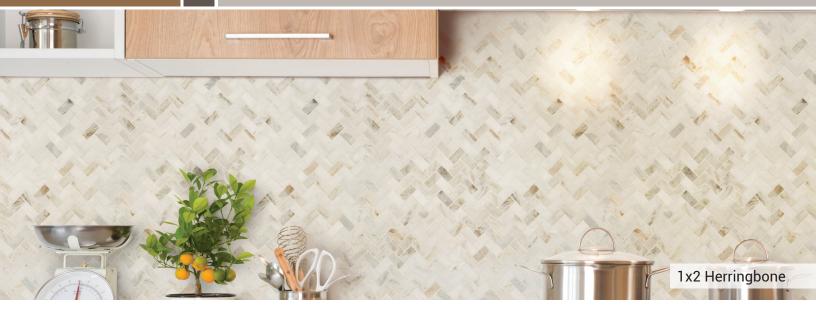

## About the Product

Delicate and fresh, the Arabescato Venato Marble Collection is an eye-catching backsplash and wall tile collection of marble mosaic tiles in stylish, geometric patterns. Warm whites, creams, and hazy greys meld together seamlessly throughout these tiles for a soft and honed look. Create gorgeous accent walls, kitchen backsplashes, shower surrounds, countertops, and more throughout the home and commercial spaces.

**2" HEXAGON** HONED SMOT-ARAVEN-2HEXH

**2X6 TILE** HONED SMOT-ARAVEN-2X6H

CUBE HONED SMOT-ARAVEN-CUBEH

PICKET HONED SMOT-ARAVEN-PKH

2X12 STACK HONED SMOT-ARAVEN-2X12STH

**4X12 TILE** HONED TARAVEN412H

**1X2 HERRINGBONE** HONED SMOT-ARAVEN-1X2HBH