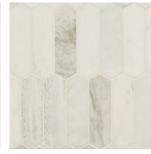

**2" HEXAGON** HONED SMOT-ARAVEN-2HEXH

**2X6 TILE** HONED SMOT-ARAVEN-2X6H

CUBE HONED SMOT-ARAVEN-CUBEH

PICKET HONED SMOT-ARAVEN-PKH

2X12 STACK HONED SMOT-ARAVEN-2X12STH

**4X12 TILE** HONED TARAVEN412H

**1X2 HERRINGBONE** HONED SMOT-ARAVEN-1X2HBH