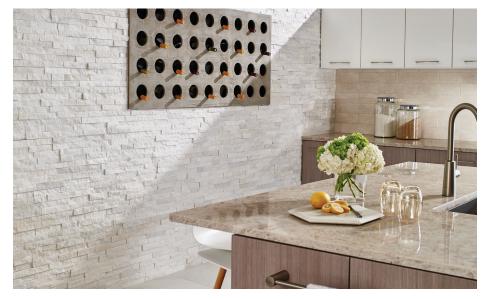

# Arctic White

### Color : White-Cool

Application : Walls, Barbeque areas, etc.