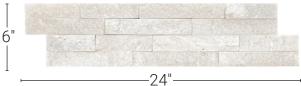

### **Technical Information**

- Flat Panel
- 6"x24"
- Corner

- 6"x12"x6"
- Thickness

Finish

- 0.75"-1" : 8.5 lbs.
- Approx. Weight Туре
  - Marble
  - : Splitface
- Average Compressive Strength: Dry/5200 Psi