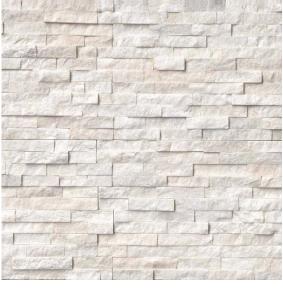

# Arctic White

### Color : White-Cool

Application : Walls, Barbeque areas, etc.