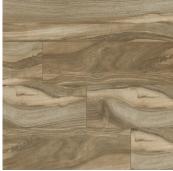

## PORCELAIN TILE

Aspenwood is a large format wood plank with a contemporary look with high variations in print. The 9"x48" plank is non rectified with soft pillow edges to help the installation of this large tile to go smoothly. It's high definition ink jet and subtle texture gives it a very unique look when installed. Offered in four natural wood looking colors, this wider, longer wood tile will look excellent in every application.

AMBER NASPAMB9X48

ARTIC NASPART9X48

**ASH**NASPASH9X48

CAFÉ NASPCAF9X48

• MATERIAL: PORCELAIN

• FINISH: MATTE
• SIZE: 9X48

• THICKNESS: 3/8"

• APPLICATION: FLOOR & WALL