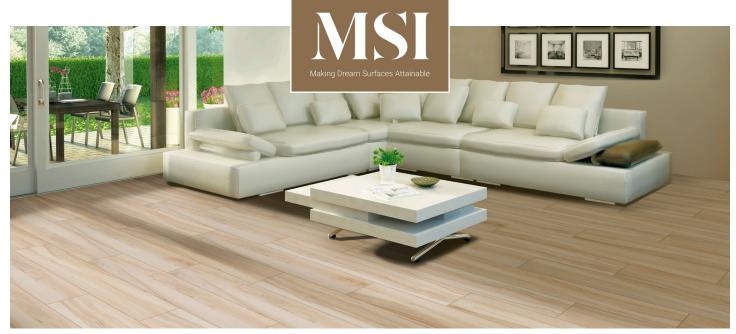

## PORCELAIN TILE

Aspenwood is a large format wood plank with a contemporary look with high variations in print. The 9"x48" plank is non rectified with soft pillow edges to help the installation of this large tile to go smoothly. It's high definition ink jet and subtle texture gives it a very unique look when installed. Offered in four natural wood looking colors, this wider, longer wood tile will look excellent in every application.