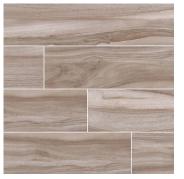

AMBER NASPAMB9X48

ARTIC NASPART9X48

**ASH**NASPASH9X48

CAFÉ NASPCAF9X48

• MATERIAL: PORCELAIN

• FINISH: MATTE
• SIZE: 9X48

• THICKNESS: 3/8"

• APPLICATION: FLOOR & WALL