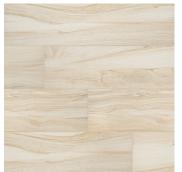

AMBER NASPAMB9X48

ARTIC NASPART9X48

**ASH**NASPASH9X48

CAFÉ NASPCAF9X48

• MATERIAL: PORCELAIN

• FINISH: MATTE
• SIZE: 9X48

• THICKNESS: 3/8"

• APPLICATION: FLOOR & WALL