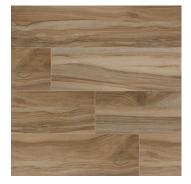

AMBER NASPAMB9X48

ARTIC NASPART9X48

**ASH**NASPASH9X48

CAFÉ NASPCAF9X48

• MATERIAL: PORCELAIN

• FINISH: MATTE
• SIZE: 9X48

• THICKNESS: 3/8"

• APPLICATION: FLOOR & WALL