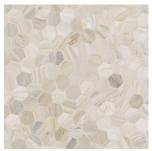

## ATHENA GOLD

## BACKSPLASH & WALL TILE

## **About the Product**

The Athena Gold Stone Collection offers the sought-after appeal of natural stone in a range of gorgeous neutral colors and modern shapes. These stunning tiles are warm and inviting and offer style and sophistication, elevating the look of interior rooms. Made from natural marble, Athena Gold mosaic tiles feature a honed finish for a smooth, consistent surface. The mosaic tiles have a mesh backing for ease of installation. Perfect for backsplashes, accent walls, shower surronds, countertops, fireplace surrounds, and more applications in commercial and residential spaces. It's never been easier to create your beautiful oasis with MSI's Athena Gold Stone Collection.

2" HEXAGON HONED SMOT-ATHGOL-2HEXH

**GEOMETRICA**HONED
SMOT-ATHGOL-GEOH

**2X4 TILE**HONED AND BEVELED
SMOT-ATHGOL-2X4HB

PENNYROUND HONED SMOT-ATHGOL-PENRDH

**4X12 TILE**HONED
TATHGOL412H

LOLA
POLISHED
SMOT-ATHGOL-LOLP