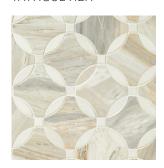

## **About the Product**

The Athena Gold Stone Collection offers the sought-after appeal of natural stone in a range of gorgeous neutral colors and modern shapes. These stunning tiles are warm and inviting and offer style and sophistication, elevating the look of interior rooms. Made from natural marble, Athena Gold mosaic tiles feature a honed finish for a smooth, consistent surface. The mosaic tiles have a mesh backing for ease of installation. Perfect for backsplashes, accent walls, shower surronds, countertops, fireplace surrounds, and more applications in commercial and residential spaces. It's never been easier to create your beautiful oasis with MSI's Athena Gold Stone Collection.

CHEVRON PATTERN HONED SMOT-ATHGOL-CHEVH

**GOLD REGENCY**POLISHED
SMOT-ATHGOL-REGP