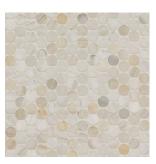

## **About the Product**

The Athena Gold Stone Collection offers the sought-after appeal of natural stone in a range of gorgeous neutral colors and modern shapes. These stunning tiles are warm and inviting and offer style and sophistication, elevating the look of interior rooms. Made from natural marble, Athena Gold mosaic tiles feature a honed finish for a smooth, consistent surface. The mosaic tiles have a mesh backing for ease of installation. Perfect for backsplashes, accent walls, shower surronds, countertops, fireplace surrounds, and more applications in commercial and residential spaces. It's never been easier to create your beautiful oasis with MSI's Athena Gold Stone Collection.

2" HEXAGON HONED SMOT-ATHGOL-2HEXH

**GEOMETRICA**HONED
SMOT-ATHGOL-GEOH

**2X4 TILE**HONED AND BEVELED
SMOT-ATHGOL-2X4HB

PENNYROUND HONED SMOT-ATHGOL-PENRDH

**4X12 TILE**HONED
TATHGOL412H

LOLA
POLISHED
SMOT-ATHGOL-LOLP