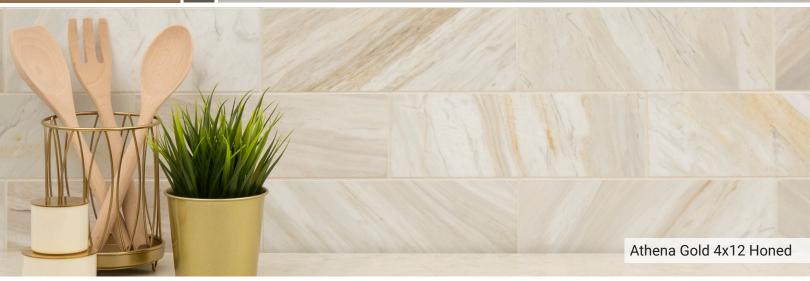

## ATHENA GOLD

## BACKSPLASH & WALL TILE

## **About the Product**

The Athena Gold Stone Collection offers the sought-after appeal of natural stone in a range of gorgeous neutral colors and modern shapes. These stunning tiles are warm and inviting and offer style and sophistication, elevating the look of interior rooms. Made from natural marble, Athena Gold mosaic tiles feature a honed finish for a smooth, consistent surface. The mosaic tiles have a mesh backing for ease of installation. Perfect for backsplashes, accent walls, shower surronds, countertops, fireplace surrounds, and more applications in commercial and residential spaces. It's never been easier to create your beautiful oasis with MSI's Athena Gold Stone Collection.

2" HEXAGON HONED SMOT-ATHGOL-2HEXH

**GEOMETRICA**HONED
SMOT-ATHGOL-GEOH

**2X4 TILE**HONED AND BEVELED
SMOT-ATHGOL-2X4HB

PENNYROUND HONED SMOT-ATHGOL-PENRDH

**4X12 TILE**HONED
TATHGOL412H

LOLA
POLISHED
SMOT-ATHGOL-LOLP