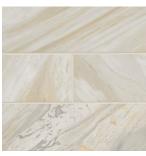

## **About the Product**

The Athena Gold Stone Collection offers the sought-after appeal of natural stone in a range of gorgeous neutral colors and modern shapes. These stunning tiles are warm and inviting and offer style and sophistication, elevating the look of interior rooms. Made from natural marble, Athena Gold mosaic tiles feature a honed finish for a smooth, consistent surface. The mosaic tiles have a mesh backing for ease of installation. Perfect for backsplashes, accent walls, shower surronds, countertops, fireplace surrounds, and more applications in commercial and residential spaces. It's never been easier to create your beautiful oasis with MSI's Athena Gold Stone Collection.

2" HEXAGON HONED SMOT-ATHGOL-2HEXH

**GEOMETRICA**HONED
SMOT-ATHGOL-GEOH

**2X4 TILE**HONED AND BEVELED
SMOT-ATHGOL-2X4HB

PENNYROUND HONED SMOT-ATHGOL-PENRDH

**4X12 TILE**HONED
TATHGOL412H

LOLA
POLISHED
SMOT-ATHGOL-LOLP