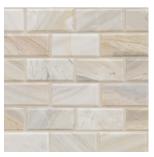

## **About the Product**

The Athena Gold Stone Collection offers the sought-after appeal of natural stone in a range of gorgeous neutral colors and modern shapes. These stunning tiles are warm and inviting and offer style and sophistication, elevating the look of interior rooms. Made from natural marble, Athena Gold mosaic tiles feature a honed finish for a smooth, consistent surface. The mosaic tiles have a mesh backing for ease of installation. Perfect for backsplashes, accent walls, shower surronds, countertops, fireplace surrounds, and more applications in commercial and residential spaces. It's never been easier to create your beautiful oasis with MSI's Athena Gold Stone Collection.

2" HEXAGON HONED SMOT-ATHGOL-2HEXH

**GEOMETRICA**HONED
SMOT-ATHGOL-GEOH

**2X4 TILE**HONED AND BEVELED
SMOT-ATHGOL-2X4HB

PENNYROUND HONED SMOT-ATHGOL-PENRDH

**4X12 TILE**HONED
TATHGOL412H

LOLA
POLISHED
SMOT-ATHGOL-LOLP