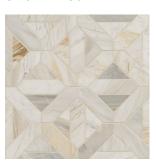

## ATHENA GOLD

## BACKSPLASH & WALL TILE

## **About the Product**

The Athena Gold Stone Collection offers the sought-after appeal of natural stone in a range of gorgeous neutral colors and modern shapes. These stunning tiles are warm and inviting and offer style and sophistication, elevating the look of interior rooms. Made from natural marble, Athena Gold mosaic tiles feature a honed finish for a smooth, consistent surface. The mosaic tiles have a mesh backing for ease of installation. Perfect for backsplashes, accent walls, shower surronds, countertops, fireplace surrounds, and more applications in commercial and residential spaces. It's never been easier to create your beautiful oasis with MSI's Athena Gold Stone Collection.

CHEVRON PATTERN HONED SMOT-ATHGOL-CHEVH

**GOLD REGENCY**POLISHED
SMOT-ATHGOL-REGP