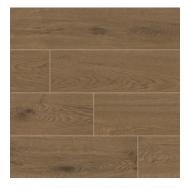

**9X47 CABANA BLONDE MATTE** NCABBLO9X47

**9X47 CABANA HONEY MATTE** NCABHON9X47

**9X47 TAWNY MATTE** NCABTAW9X47

• MATERIAL: PORCELAIN

• FINISH: MATTE

• **SIZE**: 9X47

• THICKNESS: 3/8"

• APPLICATION: FLOOR & WALL