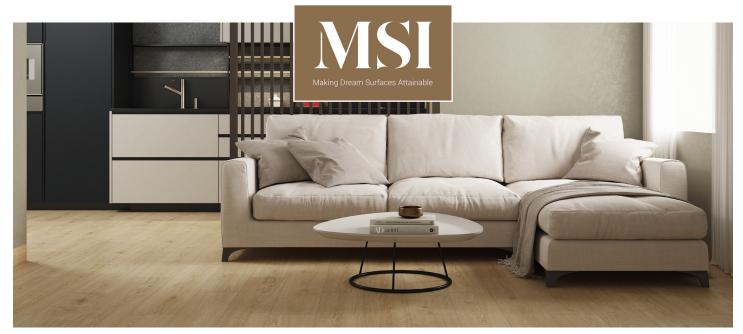

## CABANA COLLECTION

## FLOORING TILE

Embark on an enchanting journey through the alluring Cabana Collection, boasting porcelain wood-look tiles in a lavish spectrum of brown hues, ranging from inviting blonde and honey to rich tawny, all featuring a luxurious matte finish. Meticulously crafted in expansive large format 9" x 47" planks, these tiles radiate undeniable sophistication, effortlessly elevating the ambiance of any space they grace. Their versatility knows no bounds, seamlessly adorning both walls and floors, rendering them a perfect choice for sun-drenched rooms or the charmingly rustic vibe of shabby chic office spaces. Illuminate your interior with a luminous glow and infuse every nook with a cozy sense of warmth and opulence, all thanks to the captivating Cabana Collection.