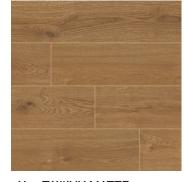

**9X47 CABANA BLONDE MATTE** NCABBLO9X47

**9X47 CABANA HONEY MATTE** NCABHON9X47

**9X47 TAWNY MATTE** NCABTAW9X47

• MATERIAL: PORCELAIN

• FINISH: MATTE

• **SIZE**: 9X47

• THICKNESS: 3/8"

• APPLICATION: FLOOR & WALL