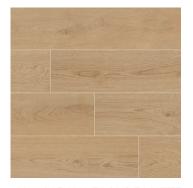

9X47 CABANA BLONDE MATTE

**9X47 CABANA BLONDE MATTE** NCABBLO9X47

**9X47 CABANA HONEY MATTE** NCABHON9X47

**9X47 TAWNY MATTE** NCABTAW9X47

• MATERIAL: PORCELAIN

• FINISH: MATTE

• **SIZE**: 9X47

• THICKNESS: 3/8"

• APPLICATION: FLOOR & WALL