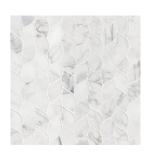

2x4 Honed

2" Hexagon Honed

3x6 Honed

4x12 Honed

Arabesque Honed

**Basketweave Honed** 

Herringbone Honed

Leaf Pattern

## **Products at a Glance**

| NEW MOSAIC                             | ITEM ID'S            |
|----------------------------------------|----------------------|
| New Calacatta Cressa Mosaics           |                      |
| Calacatta Cressa 2x4 Honed             | SMOT-CALCRE-2X4H     |
| Calacatta Cressa 2" Hex Honed          | SMOT-CALCRE-2HEXH    |
| Calacatta Cressa 3x6 Honed             | TCALCRE36H           |
| Calacatta Cressa 4x12 Honed            | TCALCRE412H          |
| Calacatta Cressa Arabesque Honed       | SMOT-CALCRE-ARABESQ  |
| Calacatta Cressa Basketweave Honed     | SMOT-CALCRE-BWH      |
| Calacatta Cressa Herringbone Honed     | SMOT-CALCRE-HBH      |
| Calacatta Cressa Leaf Pattern Honed    | SMOT-CALCRE-LEAFH    |
| Calacatta Blanco Pattern Polished      | SMOT-CALBLA-POL10MM  |
| Calacatta Cressa Cornice Molding Honed | SMOT-CORNICE-CALCREP |
| Calacatta Cressa Pencil Molding Honed  | SMOT-PENCIL-CALCREP  |