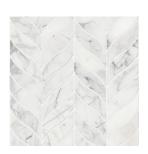

2x4 Honed

2" Hexagon Honed

3x6 Honed

4x12 Honed

Arabesque Honed

**Basketweave Honed** 

Herringbone Honed

Leaf Pattern

## **Products at a Glance**

| NEW MOSAIC                             | ITEM ID'S            |
|----------------------------------------|----------------------|
| New Calacatta Cressa Mosaics           |                      |
| Calacatta Cressa 2x4 Honed             | SMOT-CALCRE-2X4H     |
| Calacatta Cressa 2" Hex Honed          | SMOT-CALCRE-2HEXH    |
| Calacatta Cressa 3x6 Honed             | TCALCRE36H           |
| Calacatta Cressa 4x12 Honed            | TCALCRE412H          |
| Calacatta Cressa Arabesque Honed       | SMOT-CALCRE-ARABESQ  |
| Calacatta Cressa Basketweave Honed     | SMOT-CALCRE-BWH      |
| Calacatta Cressa Herringbone Honed     | SMOT-CALCRE-HBH      |
| Calacatta Cressa Leaf Pattern Honed    | SMOT-CALCRE-LEAFH    |
| Calacatta Blanco Pattern Polished      | SMOT-CALBLA-POL10MM  |
| Calacatta Cressa Cornice Molding Honed | SMOT-CORNICE-CALCREP |
| Calacatta Cressa Pencil Molding Honed  | SMOT-PENCIL-CALCREP  |