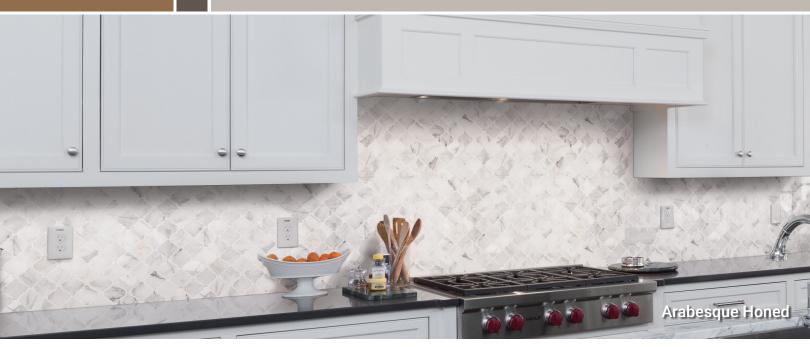

2x4 Honed

2" Hexagon Honed

3x6 Honed

4x12 Honed

Arabesque Honed

**Basketweave Honed** 

Herringbone Honed

Leaf Pattern

## **Products at a Glance**

| NEW MOSAIC                             | ITEM ID'S            |
|----------------------------------------|----------------------|
| New Calacatta Cressa Mosaics           |                      |
| Calacatta Cressa 2x4 Honed             | SMOT-CALCRE-2X4H     |
| Calacatta Cressa 2" Hex Honed          | SMOT-CALCRE-2HEXH    |
| Calacatta Cressa 3x6 Honed             | TCALCRE36H           |
| Calacatta Cressa 4x12 Honed            | TCALCRE412H          |
| Calacatta Cressa Arabesque Honed       | SMOT-CALCRE-ARABESQ  |
| Calacatta Cressa Basketweave Honed     | SMOT-CALCRE-BWH      |
| Calacatta Cressa Herringbone Honed     | SMOT-CALCRE-HBH      |
| Calacatta Cressa Leaf Pattern Honed    | SMOT-CALCRE-LEAFH    |
| Calacatta Blanco Pattern Polished      | SMOT-CALBLA-POL10MM  |
| Calacatta Cressa Cornice Molding Honed | SMOT-CORNICE-CALCREP |
| Calacatta Cressa Pencil Molding Honed  | SMOT-PENCIL-CALCREP  |