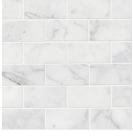

2x4 Honed

2" Hexagon Honed

3x6 Honed

4x12 Honed

Arabesque Honed

**Basketweave Honed** 

Herringbone Honed

Leaf Pattern

## **Products at a Glance**

| NEW MOSAIC                             | ITEM ID'S            |
|----------------------------------------|----------------------|
| New Calacatta Cressa Mosaics           |                      |
| Calacatta Cressa 2x4 Honed             | SMOT-CALCRE-2X4H     |
| Calacatta Cressa 2" Hex Honed          | SMOT-CALCRE-2HEXH    |
| Calacatta Cressa 3x6 Honed             | TCALCRE36H           |
| Calacatta Cressa 4x12 Honed            | TCALCRE412H          |
| Calacatta Cressa Arabesque Honed       | SMOT-CALCRE-ARABESQ  |
| Calacatta Cressa Basketweave Honed     | SMOT-CALCRE-BWH      |
| Calacatta Cressa Herringbone Honed     | SMOT-CALCRE-HBH      |
| Calacatta Cressa Leaf Pattern Honed    | SMOT-CALCRE-LEAFH    |
| Calacatta Blanco Pattern Polished      | SMOT-CALBLA-POL10MM  |
| Calacatta Cressa Cornice Molding Honed | SMOT-CORNICE-CALCREP |
| Calacatta Cressa Pencil Molding Honed  | SMOT-PENCIL-CALCREP  |