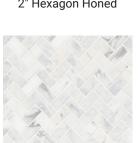

2x4 Honed

2" Hexagon Honed

3x6 Honed

4x12 Honed

Arabesque Honed

**Basketweave Honed** 

Herringbone Honed

Leaf Pattern

## **Products at a Glance**

| NEW MOSAIC                             | ITEM ID'S            |
|----------------------------------------|----------------------|
| New Calacatta Cressa Mosaics           |                      |
| Calacatta Cressa 2x4 Honed             | SMOT-CALCRE-2X4H     |
| Calacatta Cressa 2" Hex Honed          | SMOT-CALCRE-2HEXH    |
| Calacatta Cressa 3x6 Honed             | TCALCRE36H           |
| Calacatta Cressa 4x12 Honed            | TCALCRE412H          |
| Calacatta Cressa Arabesque Honed       | SMOT-CALCRE-ARABESQ  |
| Calacatta Cressa Basketweave Honed     | SMOT-CALCRE-BWH      |
| Calacatta Cressa Herringbone Honed     | SMOT-CALCRE-HBH      |
| Calacatta Cressa Leaf Pattern Honed    | SMOT-CALCRE-LEAFH    |
| Calacatta Blanco Pattern Polished      | SMOT-CALBLA-POL10MM  |
| Calacatta Cressa Cornice Molding Honed | SMOT-CORNICE-CALCREP |
| Calacatta Cressa Pencil Molding Honed  | SMOT-PENCIL-CALCREP  |