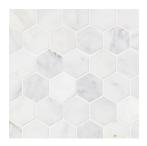

2x4 Honed

2" Hexagon Honed

3x6 Honed

4x12 Honed

Arabesque Honed

**Basketweave Honed** 

Herringbone Honed

Leaf Pattern

## **Products at a Glance**

| NEW MOSAIC                             | ITEM ID'S            |
|----------------------------------------|----------------------|
| New Calacatta Cressa Mosaics           |                      |
| Calacatta Cressa 2x4 Honed             | SMOT-CALCRE-2X4H     |
| Calacatta Cressa 2" Hex Honed          | SMOT-CALCRE-2HEXH    |
| Calacatta Cressa 3x6 Honed             | TCALCRE36H           |
| Calacatta Cressa 4x12 Honed            | TCALCRE412H          |
| Calacatta Cressa Arabesque Honed       | SMOT-CALCRE-ARABESQ  |
| Calacatta Cressa Basketweave Honed     | SMOT-CALCRE-BWH      |
| Calacatta Cressa Herringbone Honed     | SMOT-CALCRE-HBH      |
| Calacatta Cressa Leaf Pattern Honed    | SMOT-CALCRE-LEAFH    |
| Calacatta Blanco Pattern Polished      | SMOT-CALBLA-POL10MM  |
| Calacatta Cressa Cornice Molding Honed | SMOT-CORNICE-CALCREP |
| Calacatta Cressa Pencil Molding Honed  | SMOT-PENCIL-CALCREP  |