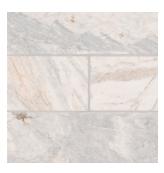

## **About the Product**

The Capri Blue Collection is fresh, stylish, and distinctive. In various contemporary shapes and patterns like herringbone, hexagon, and subway, this exclusive marble tile features a honed finish for added interest. Offering a palette of subtle colors, including a medley of greys, creams, blues, and touches of gold, Capri Blue redefines your space with its organic elegance.

**1X2 HERRINGBONE** HONED SMOT-CAPBLU-HBH

**4X12 CAPRI BLUE** HONED TCAPBLU412H

**2" HEXAGON** HONED SMOT-CAPBLU-2HEXH

1X6 STACK PATTERN HONED SMOT-CAPBLU-1X6STH

**2X6 SUBWAY** HONED SMOT-CAPBLU-2X6H

ROUND HONED SMOT-CAPBLU-ROUH