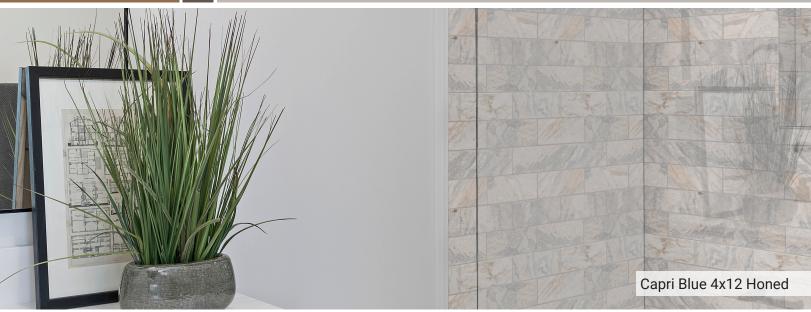

## **About the Product**

The Capri Blue Collection is fresh, stylish, and distinctive. In various contemporary shapes and patterns like herringbone, hexagon, and subway, this exclusive marble tile features a honed finish for added interest. Offering a palette of subtle colors, including a medley of greys, creams, blues, and touches of gold, Capri Blue redefines your space with its organic elegance.

**1X2 HERRINGBONE** HONED SMOT-CAPBLU-HBH

**4X12 CAPRI BLUE** HONED TCAPBLU412H

**2" HEXAGON** HONED SMOT-CAPBLU-2HEXH

1X6 STACK PATTERN HONED SMOT-CAPBLU-1X6STH

**2X6 SUBWAY** HONED SMOT-CAPBLU-2X6H

ROUND HONED SMOT-CAPBLU-ROUH