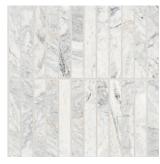

**1X2 HERRINGBONE** HONED SMOT-CAPBLU-HBH

**4X12 CAPRI BLUE** HONED TCAPBLU412H

**2" HEXAGON** HONED SMOT-CAPBLU-2HEXH

1X6 STACK PATTERN HONED SMOT-CAPBLU-1X6STH

**2X6 SUBWAY** HONED SMOT-CAPBLU-2X6H

ROUND HONED SMOT-CAPBLU-ROUH