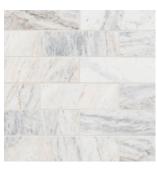

**1X2 HERRINGBONE** HONED SMOT-CAPBLU-HBH

**4X12 CAPRI BLUE** HONED TCAPBLU412H

**2" HEXAGON** HONED SMOT-CAPBLU-2HEXH

1X6 STACK PATTERN HONED SMOT-CAPBLU-1X6STH

**2X6 SUBWAY** HONED SMOT-CAPBLU-2X6H

ROUND HONED SMOT-CAPBLU-ROUH