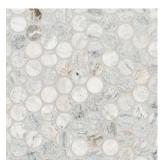

**1X2 HERRINGBONE** HONED SMOT-CAPBLU-HBH

**4X12 CAPRI BLUE** HONED TCAPBLU412H

**2" HEXAGON** HONED SMOT-CAPBLU-2HEXH

1X6 STACK PATTERN HONED SMOT-CAPBLU-1X6STH

**2X6 SUBWAY** HONED SMOT-CAPBLU-2X6H

ROUND HONED SMOT-CAPBLU-ROUH