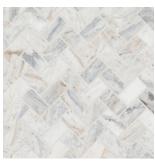

## **About the Product**

The Capri Blue Collection is fresh, stylish, and distinctive. In various contemporary shapes and patterns like herringbone, hexagon, and subway, this exclusive marble tile features a honed finish for added interest. Offering a palette of subtle colors, including a medley of greys, creams, blues, and touches of gold, Capri Blue redefines your space with its organic elegance.

**1X2 HERRINGBONE** HONED SMOT-CAPBLU-HBH

**4X12 CAPRI BLUE** HONED TCAPBLU412H

**2" HEXAGON** HONED SMOT-CAPBLU-2HEXH

1X6 STACK PATTERN HONED SMOT-CAPBLU-1X6STH

**2X6 SUBWAY** HONED SMOT-CAPBLU-2X6H

ROUND HONED SMOT-CAPBLU-ROUH