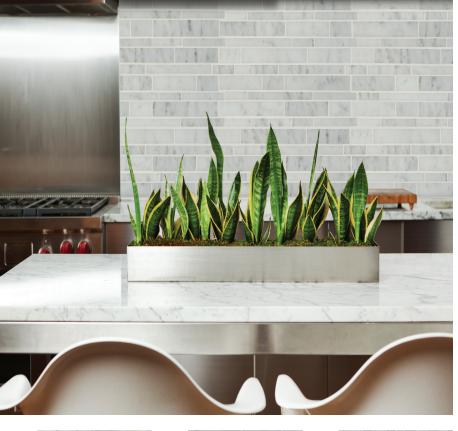

# About the Product

If you are looking for that perfect white marble, Carrara White is the best in Italian Marble. Its soft veining and subtle movement has an elegance and sophistication that will create your dream space in any room of your house. The Carrara White is polished and comes in a variety of sizes including tiles, mosaics and trims as well as slabs to give a full assortment to allow for customization. Create your unique design using this luxury material.