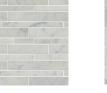

# **Carrara White Collection**

**RSP** Pattern Polished

Trapezoid Pattern Polished

12x12 / 18x18 / 24x24 6x12/12x24

1" Hexagon Polished

3x6 Polished

2x2 Polished

2" Hexagon Polished

| SIZES                                   | CARRARA WHITE    |
|-----------------------------------------|------------------|
| 1" X 2" 3D Polished                     | SMOT-CAR-3D-1X2P |
| 2" Hexagon Polished Mosaic              | SMOT-CAR-2HEXP   |
| Basketweave Polished Mosaic             | SMOT-CAR-BW2P    |
| RSP Pattern Polished Mosaic             | SMOT-CAR-RSP     |
| Trapezoid Pattern Polished              | SMOT-CAR-TRAP    |
| 2" X 2" Polished Mosaic                 | SMOT-CAR-2X2P    |
| 2" X 4" Polished                        | TTALAB1818HF     |
| 3" X 6" Polished                        | TCARWHT36P       |
| 6" X 12" Polished                       | TCARWHT612P      |
| 3/4"X 3/4"X 12" Pencil Molding Polished | SMOT-PENCIL-CAR  |
| 1"X 2"X12" Cornice Molding Polished     | SMOT-CORNICE-CAR |
| 12"X 12" Polished                       | TCARRWHT1212     |
| 12" X 24" Polished                      | TCARRWHT1224     |
| 18"X 18" Polished                       | TCARRWHT181838   |
| 24"X 24" Polished                       | TCARRWHT242438   |