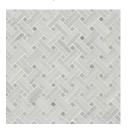

# **Carrara White Collection**

**RSP** Pattern Polished

Trapezoid Pattern Polished

12x12 / 18x18 / 24x24 6x12/12x24

1" Hexagon Polished

3x6 Polished

2x2 Polished

2" Hexagon Polished

| SIZES                                   | CARRARA WHITE    |
|-----------------------------------------|------------------|
| 1" X 2" 3D Polished                     | SMOT-CAR-3D-1X2P |
| 2" Hexagon Polished Mosaic              | SMOT-CAR-2HEXP   |
| Basketweave Polished Mosaic             | SMOT-CAR-BW2P    |
| RSP Pattern Polished Mosaic             | SMOT-CAR-RSP     |
| Trapezoid Pattern Polished              | SMOT-CAR-TRAP    |
| 2" X 2" Polished Mosaic                 | SMOT-CAR-2X2P    |
| 2" X 4" Polished                        | TTALAB1818HF     |
| 3" X 6" Polished                        | TCARWHT36P       |
| 6" X 12" Polished                       | TCARWHT612P      |
| 3/4"X 3/4"X 12" Pencil Molding Polished | SMOT-PENCIL-CAR  |
| 1"X 2"X12" Cornice Molding Polished     | SMOT-CORNICE-CAR |
| 12"X 12" Polished                       | TCARRWHT1212     |
| 12" X 24" Polished                      | TCARRWHT1224     |
| 18"X 18" Polished                       | TCARRWHT181838   |
| 24"X 24" Polished                       | TCARRWHT242438   |