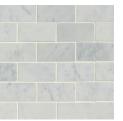

# **Carrara White Collection**

**RSP** Pattern Polished

Trapezoid Pattern Polished

12x12 / 18x18 / 24x24 6x12/12x24

1" Hexagon Polished

3x6 Polished

2x2 Polished

2" Hexagon Polished

| SIZES                                   | CARRARA WHITE    |
|-----------------------------------------|------------------|
| 1" X 2" 3D Polished                     | SMOT-CAR-3D-1X2P |
| 2" Hexagon Polished Mosaic              | SMOT-CAR-2HEXP   |
| Basketweave Polished Mosaic             | SMOT-CAR-BW2P    |
| RSP Pattern Polished Mosaic             | SMOT-CAR-RSP     |
| Trapezoid Pattern Polished              | SMOT-CAR-TRAP    |
| 2" X 2" Polished Mosaic                 | SMOT-CAR-2X2P    |
| 2" X 4" Polished                        | TTALAB1818HF     |
| 3" X 6" Polished                        | TCARWHT36P       |
| 6" X 12" Polished                       | TCARWHT612P      |
| 3/4"X 3/4"X 12" Pencil Molding Polished | SMOT-PENCIL-CAR  |
| 1"X 2"X12" Cornice Molding Polished     | SMOT-CORNICE-CAR |
| 12"X 12" Polished                       | TCARRWHT1212     |
| 12" X 24" Polished                      | TCARRWHT1224     |
| 18"X 18" Polished                       | TCARRWHT181838   |
| 24"X 24" Polished                       | TCARRWHT242438   |