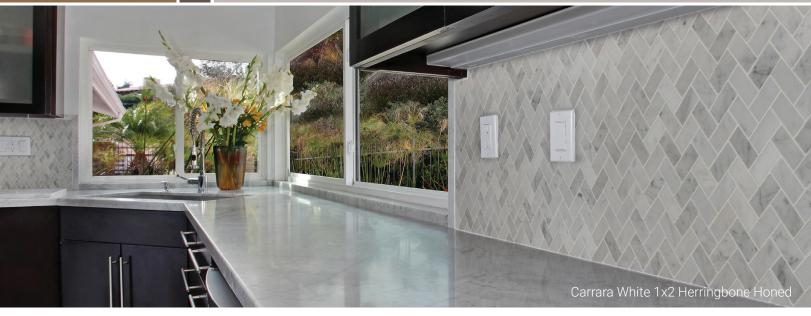

## **About The Product**

Our Carrara White marble tile is synonymous with luxury, featuring shades of soft white and gray with touches of subtle veining and a sophisticated honed finish. These tiles add interest to backsplash, showers, bathroom floors and even unexpected places such as mudrooms and laundries. In iconic shapes like hexagon and subway, to fresh styles like 3"x12" Picket and charming Blanco Pattern, Carrara White marble tiles complement a wide range of decorative looks - from classic to cottage.

## **CARRARA WHITE**

**1x2** Herringbone SMOT-CAR-1X2HBH

**4x12** TCARWHT412H

**2" Hexagon** SMOT-CAR-2HEXH

**Basketweave Pattern** SMOT-CAR-BWH

3x6 TCARWHT36H

Blanco Pattern SMOT-CAR-BLAH

**3x12 Picket** SMOT-CAR-PK3X12H