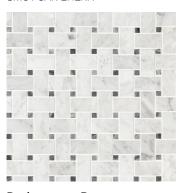

## **CARRARA WHITE**

**1x2** Herringbone SMOT-CAR-1X2HBH

**4x12** TCARWHT412H

**2" Hexagon** SMOT-CAR-2HEXH

**Basketweave Pattern** SMOT-CAR-BWH

3x6 TCARWHT36H

Blanco Pattern SMOT-CAR-BLAH

**3x12 Picket** SMOT-CAR-PK3X12H