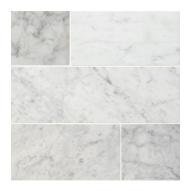

## **About The Product**

Our Carrara White marble tile is synonymous with luxury, featuring shades of soft white and gray with touches of subtle veining and a sophisticated honed finish. These tiles add interest to backsplash, showers, bathroom floors and even unexpected places such as mudrooms and laundries. In iconic shapes like hexagon and subway, to fresh styles like 3"x12" Picket and charming Blanco Pattern, Carrara White marble tiles complement a wide range of decorative looks - from classic to cottage.

## **CARRARA WHITE**

**1x2** Herringbone SMOT-CAR-1X2HBH

**4x12** TCARWHT412H

**2" Hexagon** SMOT-CAR-2HEXH

**Basketweave Pattern** SMOT-CAR-BWH

3x6 TCARWHT36H

Blanco Pattern SMOT-CAR-BLAH

**3x12 Picket** SMOT-CAR-PK3X12H