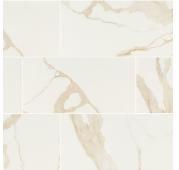

**BARDIGLIO**NEDEBAR1224

CALACATTA
NEDECAL1224P

**DOLOMITE**NEDEDOL1224

STATUARY NEDESTA1224

- MATERIAL: PORCELAIN
- · FINISH: POLISHED & MATTE
- SIZE: 12x24, 24x24, 32x32, 24x48 2x2, 2x2 HEX, 3x3 HEX, 4x24 Bullnose
- APPLICATION: RESIDENTIAL &