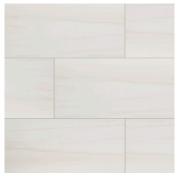

**BARDIGLIO**NEDEBAR1224

CALACATTA
NEDECAL1224P

**DOLOMITE**NEDEDOL1224

STATUARY NEDESTA1224

- MATERIAL: PORCELAIN
- · FINISH: POLISHED & MATTE
- SIZE: 12x24, 24x24, 32x32, 24x48 2x2, 2x2 HEX, 3x3 HEX, 4x24 Bullnose
- APPLICATION: RESIDENTIAL &