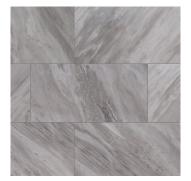

**BARDIGLIO**NEDEBAR1224

CALACATTA
NEDECAL1224P

**DOLOMITE**NEDEDOL1224

STATUARY NEDESTA1224

- MATERIAL: PORCELAIN
- · FINISH: POLISHED & MATTE
- SIZE: 12x24, 24x24, 32x32, 24x48 2x2, 2x2 HEX, 3x3 HEX, 4x24 Bullnose
- APPLICATION: RESIDENTIAL &