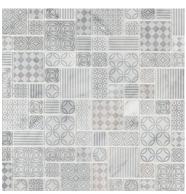

## Abani Subway 2x6 and Abani Stak 3x3

Primary Colors: White-Cool Material Type: Marble Country of Origin: Greece

Finish: Honed