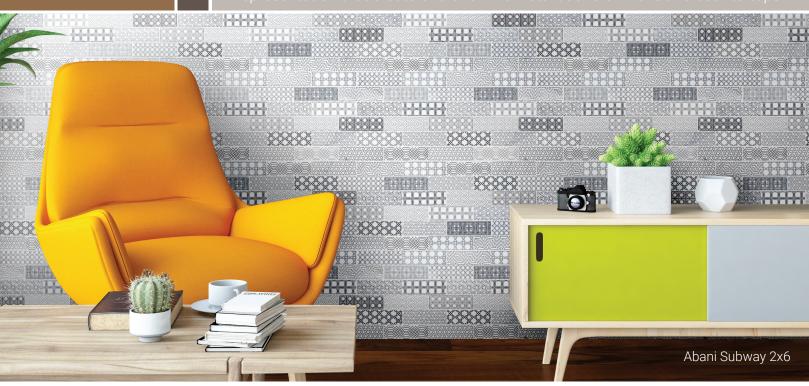

# **Encaustic Mosaics**

These beautiful natural marble tiles from Italy are a gorgeous artistic representation that create one-of-a-kind installations on walls and countertops.

Abani Subway 2"x6"

Abani Stak 3"x3'

## Abani Subway 2x6 and Abani Stak 3x3

Primary Colors: White-Cool Material Type: Marble Country of Origin: Greece

Finish: Honed