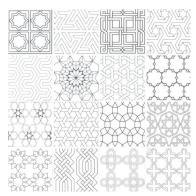

#### Tetris Flortia Blanco 6x6 and Tetris Blanco

Primary Colors: White Material Type: Marble Country of Origin: Italy Finish: Honed, Polished