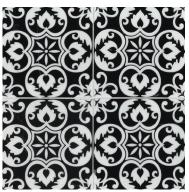

Tetris Florita Blanco 6"x6" (4 Tiles Shown)

Tetris Florita Nero 6"x6" (4 Tiles Shown)

Zouli Subway 2"x6"

Zouli Stak 3"x3"

Tetris Blanco 10mm

Tetris Nero 10mm

#### Tetris Florita Nero 6x6 and Tetris Nero

Primary Colors: Black Material Type: Marble Country of Origin: China Finish: Honed, Polished