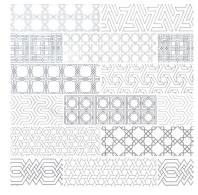

#### Tetris Florita Nero 6x6 and Tetris Nero

Primary Colors: Black Material Type: Marble Country of Origin: China Finish: Honed, Polished