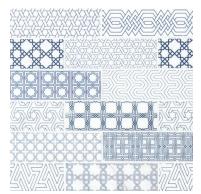

## Zouli Subway 2x6 and Zouli Stak 3x3

Primary Colors: Blue, White-Cool

Material Type: Marble Country of Origin: Greece

Finish: Honed