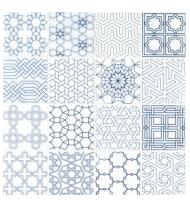

## Zouli Subway 2x6 and Zouli Stak 3x3

Primary Colors: Blue, White-Cool

Material Type: Marble Country of Origin: Greece

Finish: Honed